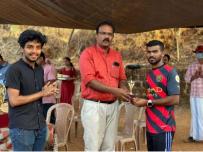

#### 2. Fifth Intercollegiate Green Quiz Contest

Inter Collegiate green quiz: In connection with Chandradinam, 14 student volunteers of BMC participated in the intercollegiate green quiz completion held at Iritty on 2.08.2019. Pranav Raj and Manjunath won Third place.