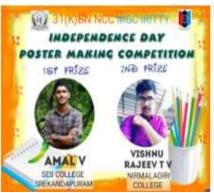

#### 4. Poster Making Competition

In connection with Ozone Day 2019, Bhoomithra Sena Club conducted 'Poster Making Competition' for college students on 25<sup>th</sup> Sepetember 2019. The topic for the competition was Global Warming. More than 15 students were participated.