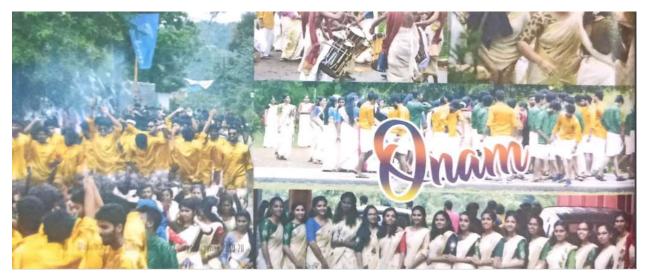

# 3. Flower Carpet Competition and Tug Of War Competition

College arts Forum and Department of Physical Education Organized Onam Celebrations on 06.09.2019. Department wise flower carpet competition and Tug of war Competition were conducted.