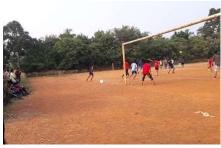

#### 6. Interdepartmental Football Competition

Department of Physical Education conducted an Interdepartmental Football Competition inaugurated by Dr.KV Devadasan (HOD. Dept. of Physics) on 11th&13th December 2018. BCom, BBA and Computer Science Departments won First, second and Third Place respectively.