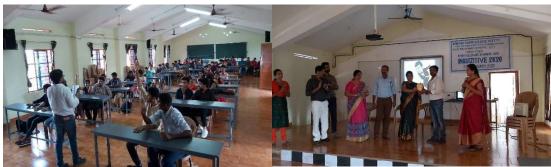

# 14. INQUIZITIVE 2K20

Post Graduate Department of Commerce and Management Studies Organised an Inter Collegiate Business Quiz 'INQUIZITIVE 2K20' on 27th January 2020.

| Poor Graduate Department of Commerce and<br>eoillegiate Business Quiz (NQUIZITIVE 2K20 on 27<br>Smc. Greeths, C., sonwerer, welcomend the gathering. The<br>Principal Dr. Ajitha, V. Hond of the Department of<br>programme.<br>Nitratorn teams: from 11 colleges participated<br>follows: | Management Studies conducted an inter  January 2020, 10.30 AM at Sension Fall.  to programme was inaugement by College fel. Secandandran gave folicitation to the | Sri. Nishith, Assistant professor, Chinmayn Institute of Technology was the Quiz Ma<br>for the programme. Programme ended at 4 pm. Winners were as follows. |
|--------------------------------------------------------------------------------------------------------------------------------------------------------------------------------------------------------------------------------------------------------------------------------------------|-------------------------------------------------------------------------------------------------------------------------------------------------------------------|-------------------------------------------------------------------------------------------------------------------------------------------------------------|
| Mahatma Gandhi college, iritty                                                                                                                                                                                                                                                             | 3 teams                                                                                                                                                           | First prize Rs. 7000/ Ritu Ramesh, Salman Ul Faris (Sir Syed College, Talioparam                                                                            |
| PRNSS college, mattanur                                                                                                                                                                                                                                                                    | 3 teams                                                                                                                                                           |                                                                                                                                                             |
| Dept. of Management studies, palayed                                                                                                                                                                                                                                                       | 2 tourns                                                                                                                                                          | Second prize Rs.5000/- Sharon P Raju, Akhii Kumar PV (PRNSS colege, Mananur)                                                                                |
| Devamatha Arts & science college, paisakkary                                                                                                                                                                                                                                               | 2 feams                                                                                                                                                           | Commentation resistant resistant code comment of \$1,500,000 for \$1.000.                                                                                   |
| ITM college, mayyil                                                                                                                                                                                                                                                                        | 1 team                                                                                                                                                            |                                                                                                                                                             |
| SN college, kannur                                                                                                                                                                                                                                                                         | 2 teams                                                                                                                                                           | Third Prize Rs.3000/- Anna Jemimah, Aswani.P (Mahatma Gandhi college, Iritty)                                                                               |
| Payyanue college, payyanur                                                                                                                                                                                                                                                                 | 1 team                                                                                                                                                            |                                                                                                                                                             |
| Sir syed college, Taliparamba                                                                                                                                                                                                                                                              | 3 team                                                                                                                                                            | Prizes and certificates were distributed to the winners and participants.                                                                                   |
| Depaul Arts & science college, Eduthorty                                                                                                                                                                                                                                                   | 1 team                                                                                                                                                            | Living min certificates were management to the summers and becombined                                                                                       |
| Cooperative Arts& science college, Madayi                                                                                                                                                                                                                                                  | 2 nearms                                                                                                                                                          |                                                                                                                                                             |
| Govt. College, Manasthuvady                                                                                                                                                                                                                                                                | f team                                                                                                                                                            |                                                                                                                                                             |