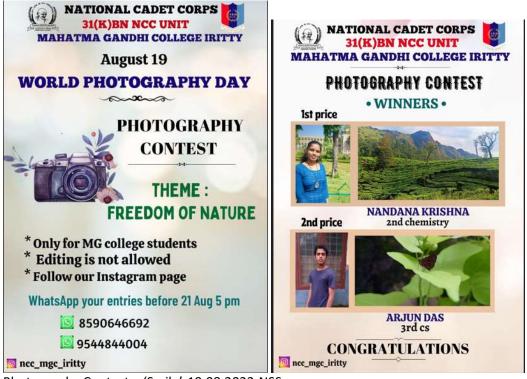

# 16. Photography Contest

Bhoomithra Sena Club in association with College Union organized a 'Photography Contest' for our college students on 31st January 2019. Adarsh K P (III BBA), Akash Ramesh(III BBA) and Ebin Thomas(II Physics) won First, Second and Third place respectively.