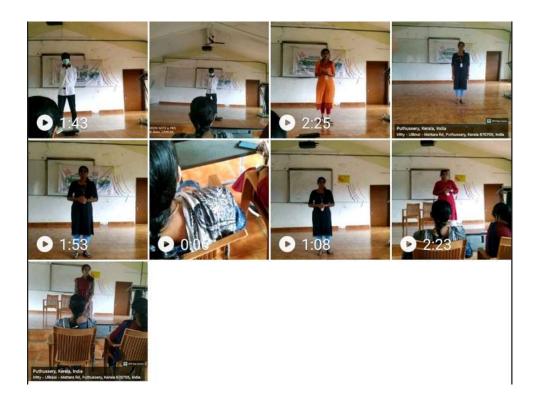

### 8. Quiz Competition

College NSS Units conducted a Quiz Competition on 20.12.2018. 20 students participated in the competition.