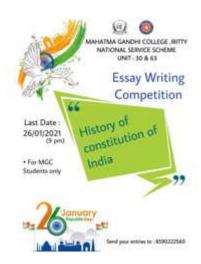

#### 5. Essay Writing Competition

College Tourism Club Organized an Essay Writing competition as part of World Tourism Day on 26.09.2019. Amarnath M(I BSc Physics) and Amaldath V(I BSc Mathematics) won First and Second Places respectively.

#### 6. Essay Writing Competition

Mahatma Gandhi Study Circle in association with Malayalam Department conducted a Malayalam Essay writing Competition based on the topic 'Gandhian Dharshanangalude Samakalika Prasakthi' on 27.01.2020. 11 students participated in the competition. Arjun Krishna P(I BSc Computer Science) and Hridik M K(I BSc Mathematics) won First and second prize respectively.