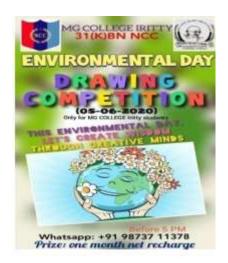

#### 4. Poster Making Competition

In connection with Ozone Day 2019, Bhoomithra Sena Club conducted 'Poster Making Competition' for college students on 25<sup>th</sup> Sepetember 2019. The topic for the competition was Global Warming. More than 15 students were participated.