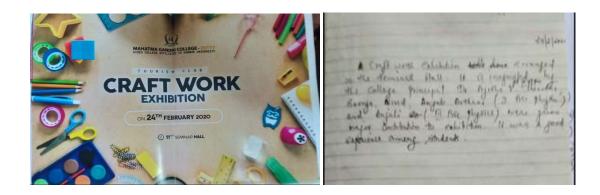

#### 4. Poster Making Competition

In connection with Ozone Day 2019, Bhoomithra Sena Club conducted 'Poster Making Competition' for college students on 25<sup>th</sup> Sepetember 2019. The topic for the competition was Global Warming. More than 15 students were participated.