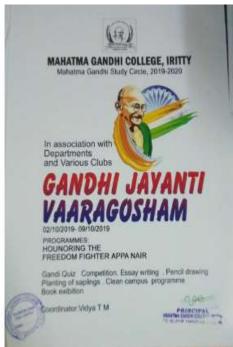

#### 6. Essay Writing Competition

Mahatma Gandhi Study Circle in association with Malayalam Department conducted a Malayalam Essay writing Competition based on the topic 'Gandhian Dharshanangalude Samakalika Prasakthi' on 27.01.2020. 11 students participated in the competition. Arjun Krishna P(I BSc Computer Science) and Hridik M K(I BSc Mathematics) won First and second prize respectively.

#### 7. Pencil Drawing Competition

As part of Gandhi Jayanthi Week Celebrations College Bhoomithra Sena Club and Mahatma Gandhi Study Circle organized a Pencil Drawing Competition on 30.09.2019.

Adarsh A(II MSc Mathematics) and Viswas K V(II BSc Physics) won First and Second Prizes respectively.

# 8. Gandhi Quiz Competition

As part of Gandhi Jayanthi Week Celebrations College Bhoomithra Sena Club and Mahatma Gandhi Study Circle organized Gandhi Quiz Competition on 01.10.2019. 14 teams were participated.