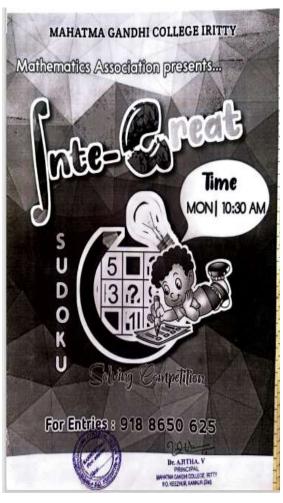

ine Arts Advisor, welcomed the audience. Principal gave the inaugural address. Presidential address by Sri. Hridik, College Union Chairman. Felicitations for the programme were given by Sri.Pramodkumar K V (IQAC Coordinator), Dr. Rehin. KR (Staff Advisor and HOD, Dept. of Management Studies) and Sri.Sathyanandan (Jr.Superintendent). Vote of thanks delivered by Arthana Pradeep, Fine Arts Secretary to the College Union. It was followed by the arts day programmes participated by the students of the college in various events.



#### 33. Mathematics Association Programmes

As part of Mathematics Association Inauguration PG Department of Mathematics conducted the following Programmes.

Inte-great- Sudoku Solving Competition

Inte-great- Rubik's Cube Solving Competition

Inte-great- Maths Quiz





| 20012 14 /01/1002                         |                   |             |
|-------------------------------------------|-------------------|-------------|
| Tress /84m2                               |                   |             |
| Nemas sembar tal                          |                   |             |
| Tirms sadeka ampa                         | A line            |             |
| and the state of                          | 7,300             |             |
|                                           |                   |             |
|                                           |                   |             |
|                                           |                   |             |
| CD-1990 CONTROL                           |                   |