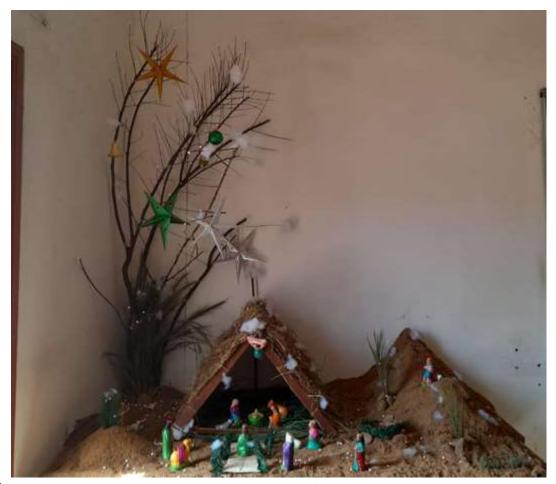

NION ORGANIZED AN INTERDEPARTMENTAL 7'S FOOTBALL TOURNAMENT ON 02.11.2022.





28. 'Orange the World Campaign' Debate: Elimination of all kinds of Violence against Women-06.12.2022

As part of ending violence and discrimination against women and children, the Department of Women and Child Development organized a debate under the leadership of ICDS with the participation of NSS volunteers of the college.



29. College Union organized X'mas Celebration on 22.12.2022.

The College Union hosted a festive Christmas celebration called the Santa Soiree on December 22nd. The event featured a crib-making competition, which was won by the talented students of 3rd B.Com. In addition to the competition, an open-air DJ party was also held, providing a lively atmosphere for all attendees to enjoy.





**30.** Mathematics Dept organized a Film Show as part of Mathematics Association Programme on 23.12.2022-







31. College Arts Day – "Jaalakam" - 23.01.2023 to 24.01.2023 organized by College Union The College Union Arts Day, named Jaalakam, was held on January 23rd and 24th, 2023. The event was graced by the presence of the renowned violinist, Gokul, who served as the chief guest. The Arts Day was a grand success, with numerous students showcasing their talents in various art forms. Among the many talented performers,

Group 2 emerged as the winners of the Arts Day, impressing the judges with their exceptional skills and creativity. The event was a celebration of the arts, providing a platform for students to express themselves and showcase their talents.

**32.** KANNUR UNIVERSITY