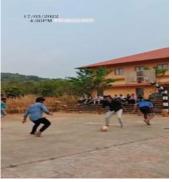

### 10. Football Competition

Department of Physical education conducted an Inter Departmental Football Competition on 8,9 January 2020 . BCom, BBA and Computer Science teams won First, Second and Third Places Respectively.