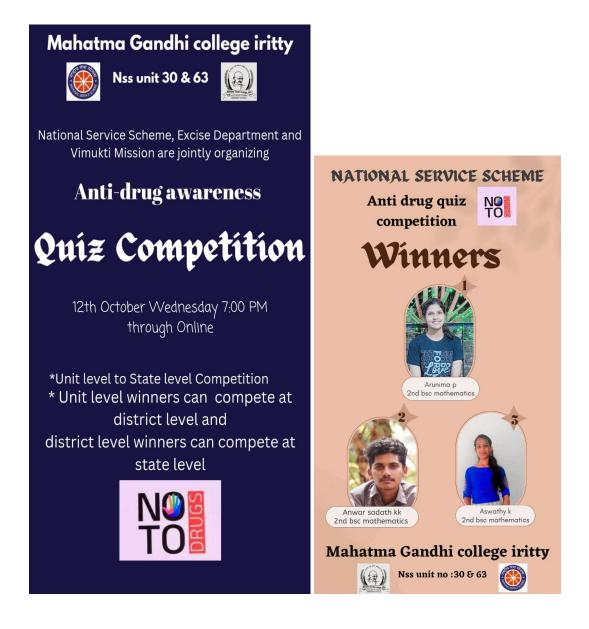

### 8. Quiz Competition

College NSS Units conducted a Quiz Competition on 20.12.2018. 20 students participated in the competition.