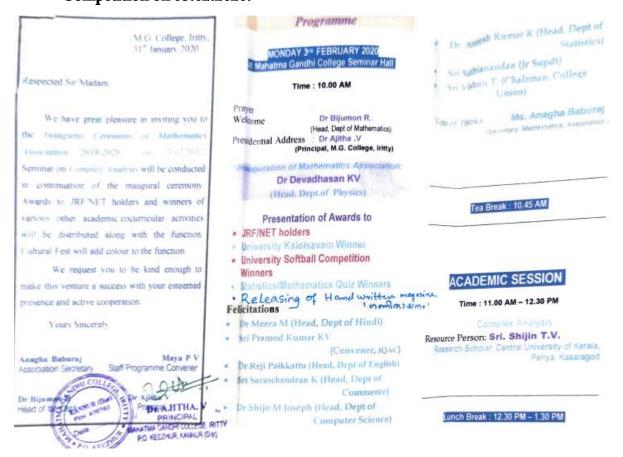

#### AND SEMINARS

The inaugural meeting of Mathematics Association 2018-2019 was held on 31.01.2019

In a meeting chaired by Dr. Meera M, principal, of our college, Dr. Sabu Sebastian, Assistant Professor, Dept of Mathematics, Nirmalagiri College Kuthuparamba inaugurated the activities of Mathematics association 2018-2019. Dr. Ajitha V, Head of the department welcomed the gathering and Ms. Nandana Das, secretary, Mathematics Association proposed vote of thanks. Felicitations were given by Dr. Aneesh Kumar HOD, Statistics, Dr. Bijumon R, Dr. Reji Paikkattu, HOD, Engish, Dr. sheeja Naroth, HOD Malayalam, Sri. Sathyananthan N, Sri. Sachdev, Chairman college union. Dr. Sabu Sebastian also led a one hour session on "Contemporary Mathematics".