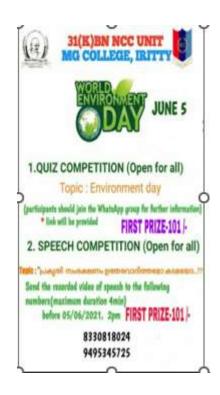

A) and Anurag B K(I BSc Mathematics) won prizes.



# Mahatma Gandhi College, Iritty Sports and Cultural Programmes Organized in the year 2021-2022

#### 1. Quiz Competition and Speech Competition

In Connection with Environmental Day, College NCC unit conducted a quiz competition on 05/06/2021. The total students participated was 7, one was a BTech Graduate, one from MG College, three from Brennan College, one from PRNSS College, and one from SN College. The winner was Akhil A M, BTech graduate.

In Connection with Environmental Day, College NCC unit conducted a Speech competition on 05/06/2021. The total students participated was 6, one from NG college, one from PRNSS College, two from SES College, one from Mambaram HSS and one from GPTC. The winner was Anagha Ramesh from PRNSS college





# 2. Vayanapakshacharanam -Online Reading Competition, Tongue Twister and Translation

#### PG Department of Commerce

വായനാ പക്ഷാചരണം - റിവ്വോർട്ട്

(19th June to 7th July, 2021)

In connection with 'Vaayana Pakshaacharan' the department organised the following programmes.

| Programme                           | Date       |
|-------------------------------------|------------|
| Reading Competition                 | 26.06.2021 |
| Tongue Twister                      | 27.06.2021 |
| Translation - English to Malayalam  |            |
| Malayalam to English                | 29.06.2021 |
| 'One Minute in Malayalam'           | 01,07,2021 |
| A online talk on 'വായനയും ജീവിതവും' | 06,07,2021 |

A 'Reading Competition' was organised for the students of our department on 26th June. The foll