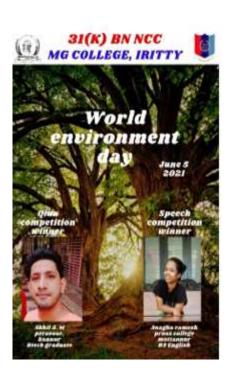

and Anurag B K(I BSc Mathematics) won prizes.



# Mahatma Gandhi College, Iritty Sports and Cultural Programmes Organized in the year 2021-2022

#### 1. Quiz Competition and Speech Competition

In Connection with Environmental Day, College NCC unit conducted a quiz competition on 05/06/2021. The total students participated was 7, one was a BTech Graduate, one from MG College, three from Brennan College, one from PRNSS College, and one from SN College. The winner was Akhil A M, BTech graduate.

In Connection with Environmental Day, College NCC unit conducted a Speech competition on 05/06/2021. The total students participated was 6, one from NG college, one from PRNSS College, two from SES College, one from Mambaram HSS and one from GPTC. The winner was Anagha Ramesh from PRNSS college





# 2. Vayanapakshacharanam -Online Reading Competition, Tongue Twister and Translation

#### PG Department of Commerce

വായനാ പക്ഷാചരണം - റിവ്വോർട്ട്

(19th June to 7th July, 2021)

In connection with 'Vaayana Pakshaacharan' the department organised the following programmes.

| Programme                           | Date       |
|-------------------------------------|------------|
| Reading Competition                 | 26.06.2021 |
| Tongue Twister                      | 27.06.2021 |
| Translation - English to Malayalam  |            |
| Malayalam to English                | 29.06.2021 |
| 'One Minute in Malayalam'           | 01,07,2021 |
| A online talk on 'വായനയും ജീവിതവും' | 06,07,2021 |

A 'Reading Competition' was organised for the students of our department on 26th June. The follow