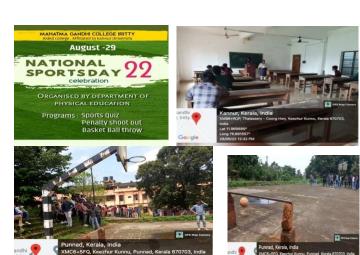

# 2. NATIONAL SPORTS DAY&FIT INDIA MOVEMENT 29 August 2018

Physical Education Department organized National Sports day programme on 29 August 2018, Inaugurated by Dr. Devadas HoD, Dept. of Physics.