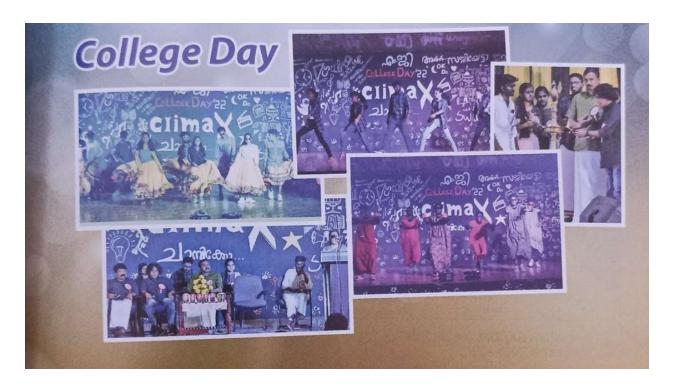

# 18. CiAO – College Day Programmes

College Day was inaugurated by Mr Pranav Sasidharan, D4 Dance Fame, Mazhavil Manorama on 25.02.2019. In the afternoon session different cultural programmes were conducted.