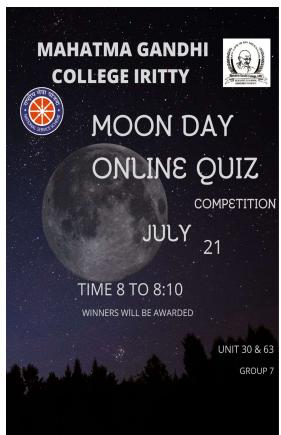

### 8. Quiz Competition

College NSS Units conducted a Quiz Competition on 20.12.2018. 20 students participated in the competition.