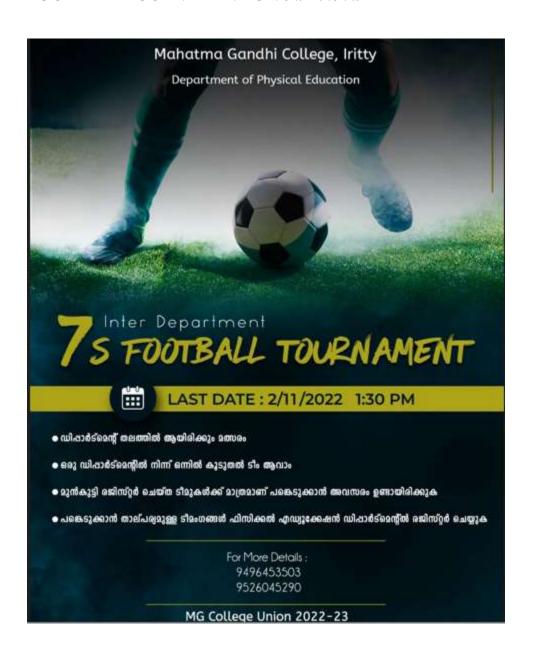

e campus, bus stop and surrounding areas. Saplings were planted in the college campus. Felicitated Abhinand SK (Best Volunteer, Kannur University)

The celebrations concluded with various cultural Programmes.







23. An anti-drug quiz competition was conducted as part of anti-drug awareness campaign by NSS on 12.10.2022.



24. College NSS units organized A digital poster making competition was organized as part of the anti-drug awareness campaign on 13.10.2022.







# DISTRICT LEVEL ANTI DRUG QUIZ COMPETITION WINNERS



**25.** Kannur University Chess competition held at MG College- 29.10.2022 to 30.10.2022, organized by Physical Education Dept.











26. Keralapiravi Dinaghosham









# 27. COLLEGE UNION ORGANIZED AN INTERDEPARTMENTAL 7'S FOOTBALL TOURNAMENT ON 02.11.2022.





28. 'Orange the World Campaign' Debate: Elimination of all kinds of Violence against Women-06.12.2022

As part of ending violence and discrimination against women and children, the Department of Women and Child Development organized a debate under the leadership of ICDS with the participation of NSS volunteers of the college.



29. College Union organized X'mas Celebration on 22.12.2022.

The College Union hosted a festive Christmas celebration called the Santa Soiree on December 22nd. The event featured a crib-making competition, which was won by the talented students of 3rd B.Com. In addition to the competition, an open-air DJ party was also held, providing a lively atmosphere for all attendees to enjoy.





**30.** Mathematics Dept organized a Film Show as part of Mathematics Asso