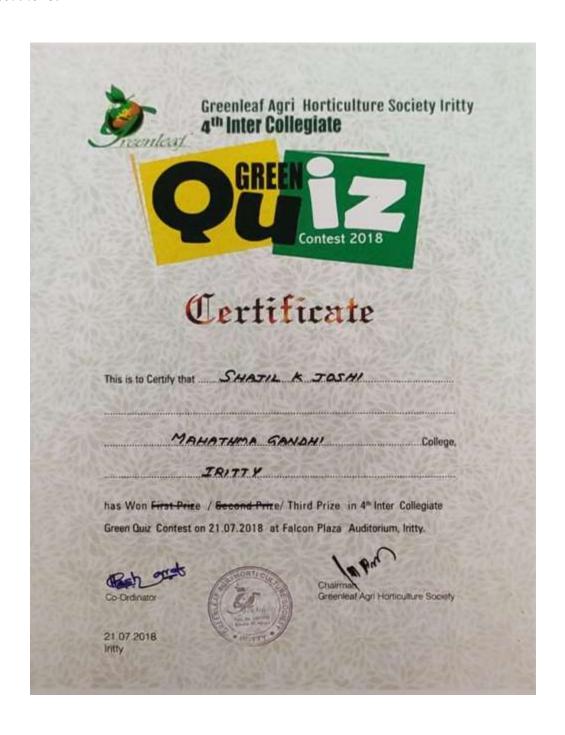

#### 1. Green Quiz Contest

Mr Shajil K Joshy has attended and won Third Place in Green Quiz Contest 2018 held on 21.07.2018.