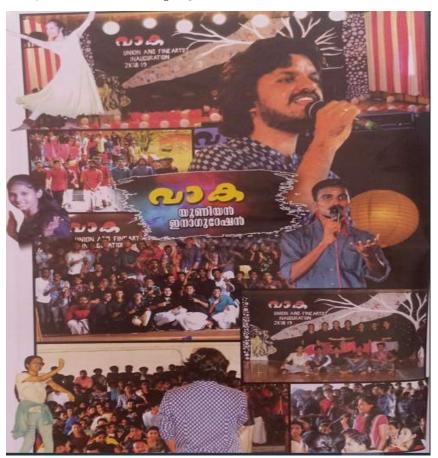

#### 3. Vaka-Cultural Programmes

College Union and Fine Arts Inauguration was held on 17.09.2018. Fine Arts Association was inaugurated by Mr Sooraj Santhosh, Plaback singer and State Award Winner. Inaugural session was followed by different cultural programmes.