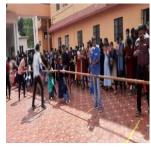

# 3. Flower Carpet Competition and Tug Of War Competition

College arts Forum and Department of Physical Education Organized Onam Celebrations on 06.09.2019. Department wise flower carpet competition and Tug of war Competition were conducted.