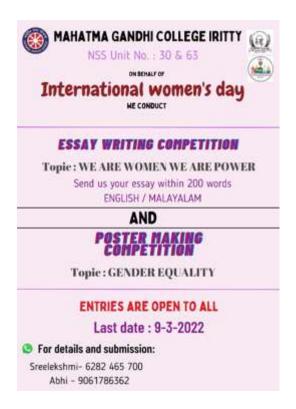

#### 5. Essay Writing Competition

College Tourism Club Organized an Essay Writing competition as part of World Tourism Day on 26.09.2019. Amarnath M(I BSc Physics) and Amaldath V(I BSc Mathematics) won First and Second Places respectively.