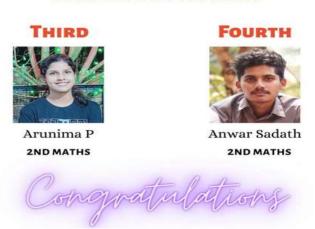

ize to Jenny, who had campaigned as part of the competition.





22. NSS students celebrated the NSS day in a befitting manner. The NSS day program started by gathering in the college ground and hoisting the flag and taking the pledge. The volunteers cleaned the college campus, bus stop and surrounding areas. Saplings were planted in the college campus. Felicitated Abhinand SK (Best Volunteer, Kannur University)

The celebrations concluded with various cultural Programmes.







23. An anti-drug quiz competition was conducted as part of anti-drug awareness campaign by NSS on 12.10.2022.



24. College NSS units organized A digital poster making competition was organized as part of the anti-drug awareness campaign on 13.10.2022.







# DISTRICT LEVEL ANTI DRUG QUIZ COMPETITION WINNERS



**25.** Kannur University Chess competition held at MG College- 29.10.2022 to 30.10.2022, organized by Physical Education Dept.











26. Keralapiravi Dinaghosham









# 27. COLLEGE UNION ORGANIZED AN INTERDEPARTMENTAL 7'S FOOTBALL TOURNAMENT ON 02.11.2022.





28. 'Orange the World Campaign' Debate: Elimination of all kinds of Violence against Women-06.12.2022

As part of ending violence and discrimination against women and children, the Department of Women and Child Development organized a debate under the leadership of ICDS with the participation of NSS volunteers of the college.



29. College Union organized X'mas Celebration on 22.12.2022.

The College Union hosted a festive Christmas celebration called the Santa Soiree on December 22nd. The event featured a crib-making c