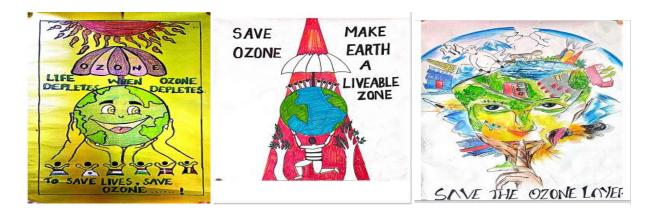

#### 4. Poster Making Competition

In connection with Ozone Day 2019, Bhoomithra Sena Club conducted 'Poster Making Competition' for college students on 25<sup>th</sup> Sepetember 2019. The topic for the competition was Global Warming. More than 15 students were participated.