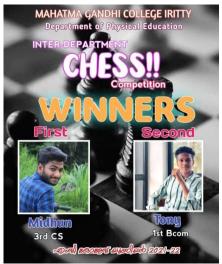

# 13. Chess Competition

Physical Education Department Organized an Inter Department Chess Competition on 23.01.2020. Physics Department team won First place.