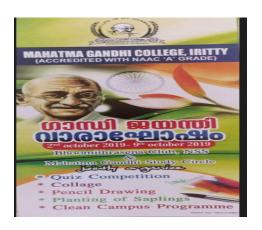

#### 6. Essay Writing Competition

Mahatma Gandhi Study Circle in association with Malayalam Department conducted a Malayalam Essay writing Competition based on the topic 'Gandhian Dharshanangalude Samakalika Prasakthi' on 27.01.2020. 11 students participated in the competition. Arjun Krishna P(I BSc Computer Science) and Hridik M K(I BSc Mathematics) won First and second prize respectively.

#### 7. Pencil Drawing Competition

As part of Gandhi Jayanthi Week Celebrations College Bhoomithra Sena Club and Mahatma Gandhi Study Circle organized a Pencil Drawing Competition on 30.09.2019.

Adarsh A(II MSc Mathematics) and Viswas K V(II BSc Physics) won First and Second Prizes respectively.

# 8. Gandhi Quiz Competition

As part of Gandhi Jayanthi Week Celebrations College Bhoomithra Sena Club and Mahatma Gandhi Study Circle organized Gandhi Quiz Competition on 01.10.2019. 14 teams were participated.