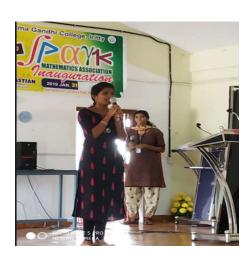

# 17. Spark-Mathematics association related Cultural Programmes and Quiz Competition

#### MATHEMATICS ASSOCIATION INAUGURATION

#### AND SEMINARS

The inaugural meeting of Mathematics Association 2018-2019 was held on 31.01.2019

In a meeting chaired by Dr. Meera M, principal, of our college, Dr. Sabu Sebastian, Assistant Professor, Dept of Mathematics, Nirmalagiri College Kuthuparamba inaugurated the activities of Mathematics association 2018-2019. Dr. Ajitha V, Head of the department welcomed the gathering and Ms. Nandana Das, secretary, Mathematics Association proposed vote of thanks. Felicitations were given by Dr. Aneesh Kumar HOD, Statistics, Dr. Bijumon R, Dr. Reji Paikkattu, HOD, Engish, Dr. sheeja Naroth, HOD Malayalam, Sri. Sathyananthan N, Sri. Sachdev, Chairman college union. Dr. Sabu Sebastian also led a one hour session on "Contemporary Mathematics".