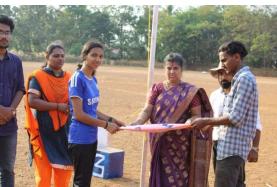

# 16. Photography Contest

Bhoomithra Sena Club in association with College Union organized a 'Photography Contest' for our college students on 31st January 2019. Adarsh K P (III BBA), Akash Ramesh(III BBA) and Ebin Thomas(II Physics) won First, Second and Third place respectively.