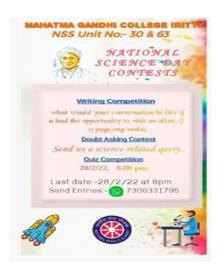

### 8. Quiz Competition

College NSS Units conducted a Quiz Competition on 20.12.2018. 20 students participated in the competition.