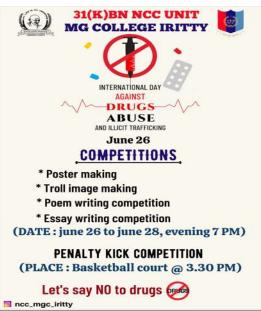

won the first prize.

# 3. DEPARTMENT OF PHYSICAL EDUCATION CONDUCTED AN OLYMPIC DAY QUIZ COMPETION 0N 23/06/22







# 4. Poster Making, Troll Image Making, Poem Writing and Penalty Kick Competition

7 December 1987, the General Assembly decided to observe 26 June as the International Day against Drug Abuse and Illicit Trafficking Supported each year by individuals, communities, and various organizations all over the world, this global observance aims to raise awareness of the major problem that illicit drugs represent to society. We conducted an anti-drug signature collection campaign including all the Teaching and non-teaching staffs of MG college. Also conducted poster making, Troll image making, poem writing, essay writing and penalty kick competition for the students of MG COLLEGE





5. 06.07.2022

Conducted an online quiz competition



**(** 

**NSS UNIT 30&63** 



ബഷീർ ദിന ക്വിസ് മത്സരം

Wednesday 06/07/2022

SEND YOUR ENTIRES TO: 9567416985 94977 46645

Time 8 TO 8.10

Winners will be awarded

6. 11.07.2022 World Population Day

An Online quiz competition was conducted as part of this day



FRISTPRIZE

SECOND PRIZE







ANAGHA K 2nd Maths

<u>CONGRATULATIONS</u>





7. Moon Day – Speech Competitionon 21.07.2022 organized by Bhoomithra Sena Club.





8. Conducted an online quiz competition on 21.07.2022.





9. 27.07.2022 Dr A P J Abdul Kalam Rememberance Day A drawing competition was held as part of this day



# 10. 30.07.2022 International Friendship Day Conducted friendship day reel video contest





# 11. Hiroshima Day

Conducted an online quiz comp