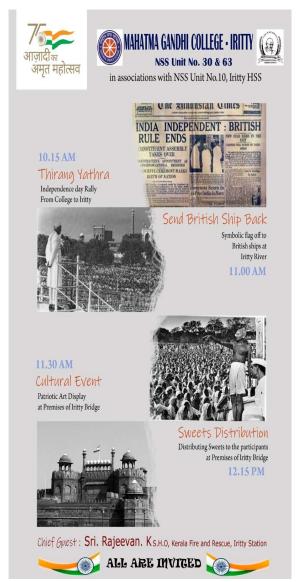

K 2nd Maths

<u>CONGRATULATIONS</u>





7. Moon Day – Speech Competitionon 21.07.2022 organized by Bhoomithra Sena Club.





8. Conducted an online quiz competition on 21.07.2022.





9. 27.07.2022 Dr A P J Abdul Kalam Rememberance Day A drawing competition was held as part of this day



# 10. 30.07.2022 International Friendship Day Conducted friendship day reel video contest





# 11. Hiroshima Day

Conducted an online quiz competition as part of this day



12. Quit India Day

NSS Units Conducted an online quiz competition 09.08.2022.





 $13.\ NSS\ Volunteers\ attended\ 'Traffic\ Rules\ \&\ Road\ Safety\ '\ quiz\ on$   $09.08.2022\ .$ 



14. NSS Volunteers held a rally as part of the Independence Day celebrations.

A patriotic song, flash mob etc was performed at Iritty Bridge





Independence day Programme + competition-15.08.2022-NCC,NSS, Poster Making Competition – Vajra-Arts Forum

15. College Arts Forum in association with IQAC conducted Poster making Competition in connection with 75th Independence Day Celebration Azadi ka Amrit Mahotsav on 15-08-2022. Topic of the competition was "Colors of Freedom".

#### Winners

- 1. Fathimathul Fasna (II BSc Chemistry)
- 2.Shabeeba (II Mcom)
- 3.Athira (II Mcom)







16. DEPAETMENT OF PHYSICAL EDUCATION ORGANIZED NATIONAL SPORTS DAY QUIZ, PENALITY SHOOT OUT & BASKET BALL SHOOTING ON 29/08/22



17. NCC conducted a Photography Contest- 'Freedom of Nature' on 19.08.2022.



Photography Contest – 'Smile'-19.08.2022-NSS

World Photography Day

Organized a photography contest as part of this day



18. The first activity