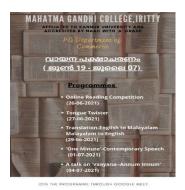

he students were asked to translate words and articled both from Malayalam to English and English to Malayalam. The winners were

I Prize : Abi P Jacob, I B Com

II Prize : Deslit David, II M Com

III Prize : Sinsha K K, I B Com

On 6th July (3.30 to 4.30 pm), an online webinar organised on the topic community of the control of Malayalam, VTMNSS College, Dhanuvachapuram was the Resource Person. She is a famous writer, orator and moderator in various panel discussions. In the formal inaugural session, Sebin George, Assistant Professor in Commerce welcomed the gathering. Dr. Swarupa R, HOD and Associate Professor, Commerce presided over the function. College Principal Dr. Ajitha V Inaugurated the webinar. Suma P C, Assistant Professor in Commerce proposed the vote of thanks.

Dr. Swarupa R









#### 3. Kargil Vijay Diwas - Caption Writing Competition

In Connection with Kargil Vijay Diwas, College NCC organized a caption writing competition 0n 26/7/2021. The total students participated was 5, one from MG College, three from PRNSS College and one from SN College. Aswni from MG got 1st prize and Anjitha T M from PRNSS got 2nd prize.





#### 4. TRICOLOUR PHOTOGRAPHY CONTEST

In Connection with Independence Day, College NCC organized a Tri Color Photography competition on 15/08/2021. conducted a tricolour photography competition. The total students participated was 9. One from Hassanamba dental college ,one from PRNSS College, two from NAM College, one from MG College , one from SN College , one from NG College one from GPTC ,one from and one from Kadachira HSS. The winner