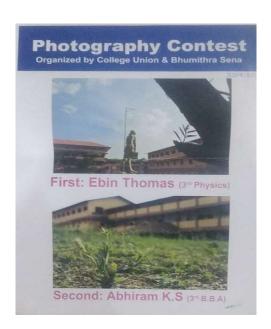

# 16. Photography Contest

Bhoomithra Sena Club in association with College Union organized a 'Photography Contest' for our college students on 31st January 2019. Adarsh K P (III BBA), Akash Ramesh(III BBA) and Ebin Thomas(II Physics) won First, Second and Third place respectively.