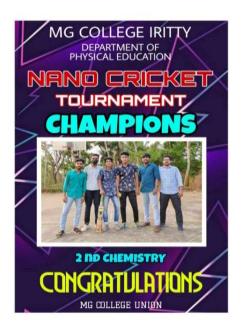

### 13. Nano cricket Competition

Physical education Department Organized an Inter Departmental Nano cricket Competition on 18.01.2019. BCom team secured First Place.