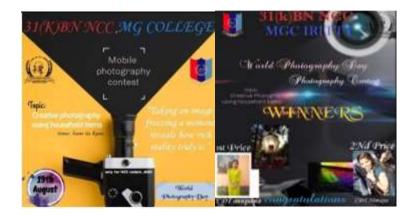

# 16. Photography Contest

Bhoomithra Sena Club in association with College Union organized a 'Photography Contest' for our college students on 31st January 2019. Adarsh K P (III BBA), Akash Ramesh(III BBA) and Ebin Thomas(II Physics) won First, Second and Third place respectively.