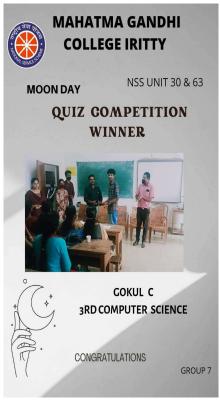

### 8. Quiz Competition

College NSS Units conducted a Quiz Competition on 20.12.2018. 20 students participated in the competition.