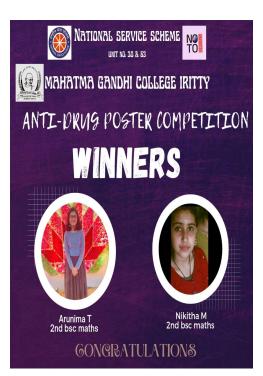

#### 4. Poster Making Competition

In connection with Ozone Day 2019, Bhoomithra Sena Club conducted 'Poster Making Competition' for college students on 25<sup>th</sup> Sepetember 2019. The topic for the competition was Global Warming. More than 15 students were participated.