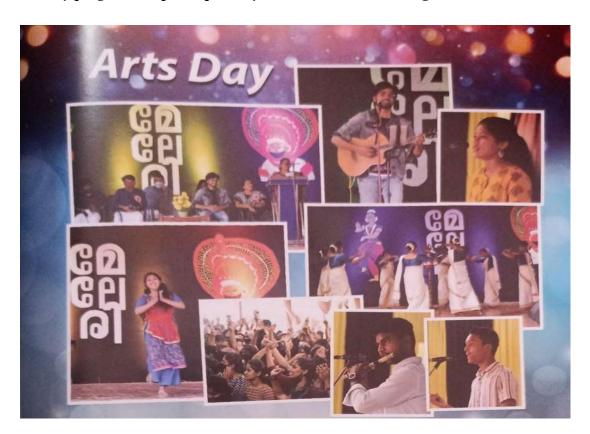

#### 9. Dhanak

College Arts Fest held from 31.12.2019 to 01.01.2020. Mr Varun Kumar, Flutist was the chief guest.

Kalaprathibha - Anagha P

Sahithyaprathibha – Sahadiya K P

# Chithraprathibha - Sarath Chandra A