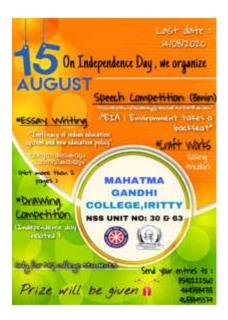

#### 5. Essay Writing Competition

College Tourism Club Organized an Essay Writing competition as part of World Tourism Day on 26.09.2019. Amarnath M(I BSc Physics) and Amaldath V(I BSc Mathematics) won First and Second Places respectively.

#### 6. Essay Writing Competition

Mahatma Gandhi Study Circle in association with Malayalam Department conducted a Malayalam Essay writing Competition based on the topic 'Gandhian Dharshanangalude Samakalika Prasakthi' on 27.01.2020. 11 students participated in the competition. Arjun Krishna P(I BSc Computer Science) and Hridik M K(I BSc Mathematics) won First and second prize respectively.