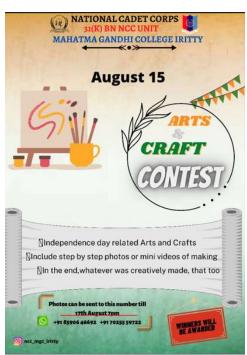

#### 4. Cartoon Making Competition

In connection with Ozone Day 2018, Bhoomithra Sena Club conducted 'Cartoon Making Competition' for college students on 25th September 2018. The topic for the competition was Global Warming. More than 15 students were participated. Liya (II Mathematics), Sidharth(I BBA) and Nafsiya (I BBA) bagged first, second and third places respectively.