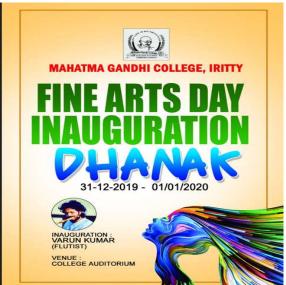

#### 9. Dhanak

College Arts Fest held from 31.12.2019 to 01.01.2020. Mr Varun Kumar, Flutist was the chief guest.

Kalaprathibha - Anagha P

Sahithyaprathibha – Sahadiya K P

# Chithraprathibha - Sarath Chandra A