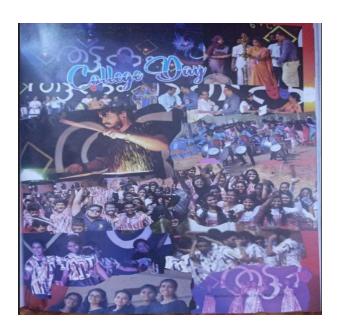

# 18. CiAO – College Day Programmes

College Day was inaugurated by Mr Pranav Sasidharan, D4 Dance Fame, Mazhavil Manorama on 25.02.2019. In the afternoon session different cultural programmes were conducted.