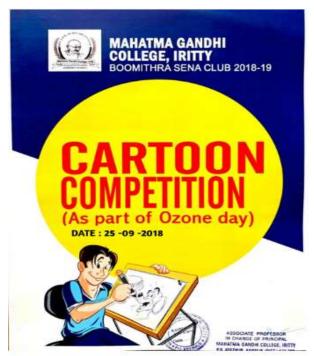

#### 4. Cartoon Making Competition

In connection with Ozone Day 2018, Bhoomithra Sena Club conducted 'Cartoon Making Competition' for college students on 25th September 2018. The topic for the competition was Global Warming. More than 15 students were participated. Liya (II Mathematics), Sidharth(I BBA) and Nafsiya (I BBA) bagged first, second and third places respectively.