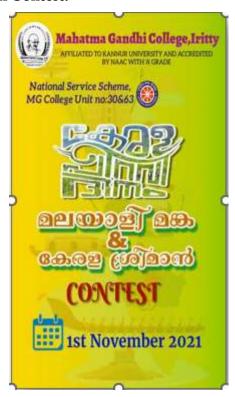

021. 29 students participated.



#### 8. Writing Competition

College NSS Units Conducted writing competition as part of Teacher's Day celebration on 05.09.2021. 30 students participated in the programme.



#### 9. Caption writing Contest

As part of World Animal welfare Day College NSS conducted a Caption Writing Competition on 04.10.2021.



#### 10. Poster Making Competition

On 11.10.2021 College NSS Units conducted a Poster making Competition on the Topic' No to Dowry'. 29 students participated in this programme.



11. As part of Kerala Piravi Celebrations P G Department of Commerce Conducted a Payasam Fest on 01.11.2021.



# 12. Malayali Manga and Kerala Sreeman Contest

As part of Kerala Piravi celebrations College NSS Units Organized Malayali Manga and Kerala Sreeman Contest.



#### 13. Quiz Competition and Tounge Twister Competition

As part of Kerala Piravi Celebrations P G Department of Commerce conducted Quiz Competition and Tounge Twister Competition. Akhil Vijayan and Sishil Lal from II MCom won First Place and Akhila and Isabel from I BCom won Second Place.

In Tounge Twister Competition Rashna Raj from II BCom won First Place and Rakhila Khadher from II BComand Aleesha P Mathew from I MCom won Second Place.









14. Light A Lamp Contest

College NSS conducted Light a Lamp Contest as part of Diwali Celebrations on 05.11.2021. 22 Students participated.



# 15. Malayalam Calligraphy Competition

College NSS conducted Malayalam Calligraphy Competition on 05.11.2021. 24 students participated.



#### 16. Science Quiz

As part of World science Day Colleg