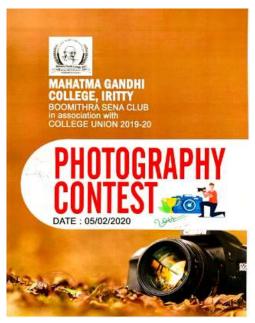

# 16. Photography Contest

Bhoomithra Sena Club in association with College Union organized a 'Photography Contest' for our college students on 31st January 2019. Adarsh K P (III BBA), Akash Ramesh(III BBA) and Ebin Thomas(II Physics) won First, Second and Third place respectively.