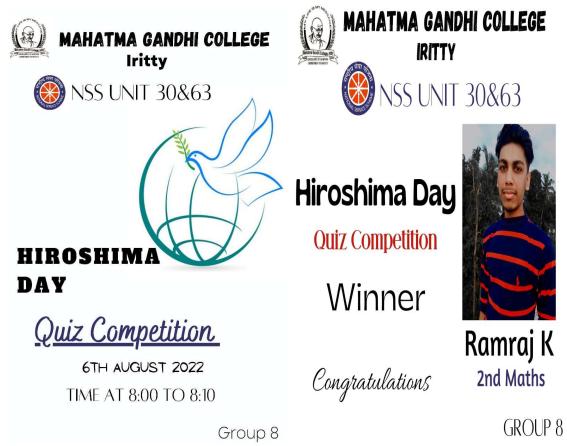

an online quiz competition



**(** 

**NSS UNIT 30&63** 



ബഷീർ ദിന ക്വിസ് മത്സരം

Wednesday 06/07/2022

SEND YOUR ENTIRES TO: 9567416985 94977 46645

Time 8 TO 8.10

Winners will be awarded

6. 11.07.2022 World Population Day

An Online quiz competition was conducted as part of this day



FRISTPRIZE

SECOND PRIZE







ANAGHA K 2nd Maths

<u>CONGRATULATIONS</u>





7. Moon Day – Speech Competitionon 21.07.2022 organized by Bhoomithra Sena Club.





8. Conducted an online quiz competition on 21.07.2022.





9. 27.07.2022 Dr A P J Abdul Kalam Rememberance Day A drawing competition was held as part of this day



# 10. 30.07.2022 International Friendship Day Conducted friendship day reel video contest





# 11. Hiroshima Day

Conducted an online quiz competition as part of this day



12. Quit India Day

NSS Units Conducted an online quiz competition 09.08.2022.





 $13.\ NSS\ Volunteers\ attended\ 'Traffic\ Rules\ \&\ Road\ Safety\ '\ quiz\ on$   $09.08.2022\ .$ 



14. NSS Volunteers held a rally as part of the Independence Day celebrations.

A patriotic song, flash mob etc was performed at Iritty Bridge





Independence day Programme + competition-15.08.2022-NCC,NSS, Poster Making Competition – Vajra-Arts Forum

15. College Arts Forum in association with IQAC conducted Poster making Competition in connection with 75th Independence Day Celebration Azadi ka Amrit Mahotsav on 15-08-2022. Topic of the competition was "Colors of Freedom".

#### Winners

- 1. Fathimathul Fasna (II BSc Chemistry)
- 2.Shabeeba (II Mcom)
- 3.Athira (II Mcom)







16. DEPAETMENT OF PHYS