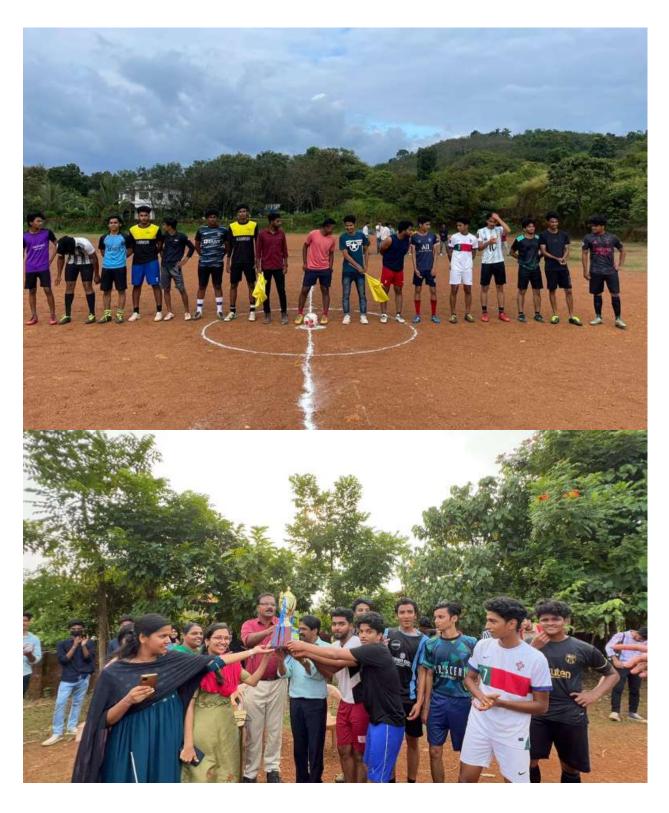

campus, bus stop and surrounding areas. Saplings were planted in the college campus. Felicitated Abhinand SK (Best Volunteer, Kannur University)

The celebrations concluded with various cultural Programmes.







23. An anti-drug quiz competition was conducted as part of anti-drug awareness campaign by NSS on 12.10.2022.



24. College NSS units organized A digital poster making competition was organized as part of the anti-drug awareness campaign on 13.10.2022.







# DISTRICT LEVEL ANTI DRUG QUIZ COMPETITION WINNERS



**25.** Kannur University Chess competition held at MG College- 29.10.2022 to 30.10.2022, organized by Physical Education Dept.











26. Keralapiravi Dinaghosham









# 27. COLLEGE UNION ORGANIZED AN INTERDEPARTMENTAL 7'S FOOTBALL TOURNAMENT ON 02.11.2022.





28. 'Orange the World Campaign' Debate: Elimination of all kinds of Violence against Women-06.12.2022

As part of ending violence and discrimination against women and children, the Department of Women and Child Development organized a debate under the leadership of ICDS with the participation of NSS volunteers of the college.



29. College Union organized X'mas Celebration on 22.12.2022.

The College Union hosted a festive Christmas celebration called the Santa Soiree on December 22nd. The event featured a crib-making competition, which was won by the talented students of 3rd B.Com. In addition to the competition, an open-air DJ party was also held, providing a lively atmosphere for all attendees to enjoy.





**30.** Mathematics Dept organized a Film Show as part of Mathematics Associ