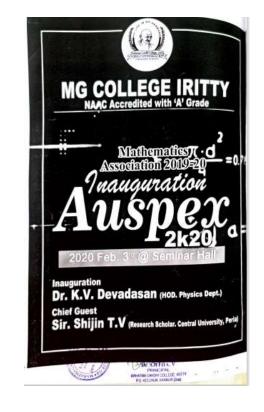

# 17. Spark-Mathematics association related Cultural Programmes and Quiz Competition

#### MATHEMATICS ASSOCIATION INAUGURATION

#### AND SEMINARS

The inaugural meeting of Mathematics Association 2018-2019 was held on 31.01.2019

In a meeting chaired by Dr. Meera M, principal, of our college, Dr. Sabu Sebastian, Assistant Professor, Dept of Mathematics, Nirmalagiri College Kuthuparamba inaugurated the activities of Mathematics association 2018-2019. Dr. Ajitha V, Head of the department welcomed the gathering and Ms. Nandana Das, secretary, Mathematics Association proposed vote of thanks. Felicitations were given by Dr. Aneesh Kumar HOD, Statistics, Dr. Bijumon R, Dr. Reji Paikkattu, HOD, Engish, Dr. sheeja Naroth, HOD Malayalam, Sri. Sathyananthan N, Sri. Sachdev, Chairman college union. Dr. Sabu Sebastian also led a one hour session on "Contemporary Mathematics".