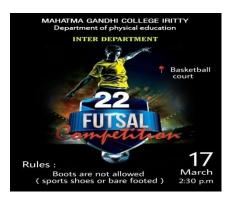

### 10. Football Competition

Department of Physical education conducted an Inter Departmental Football Competition on 8,9 January 2020 . BCom, BBA and Computer Science teams won First, Second and Third Places Respectively.