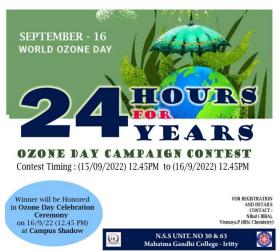

#### 4. Poster Making Competition

In connection with Ozone Day 2019, Bhoomithra Sena Club conducted 'Poster Making Competition' for college students on 25<sup>th</sup> Sepetember 2019. The topic for the competition was Global Warming. More than 15 students were participated.