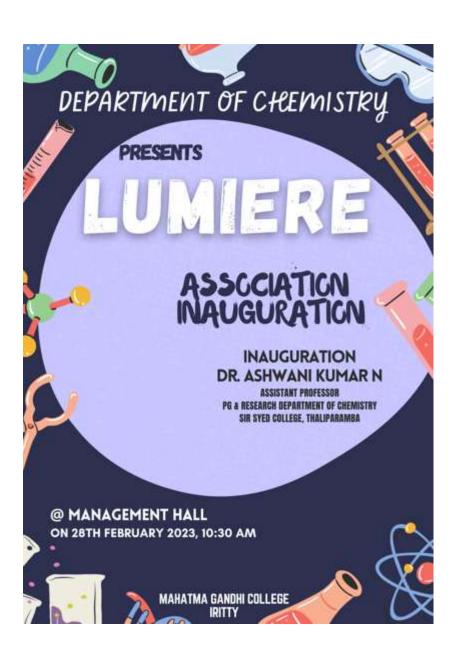

02.2023 to 16.02.2023- Physical Education







33. Mathematics Dept organized Rangoli Competition and Quiz Competition as part of Mathematics Association programmes on 20.02.2023.







34. Physical Education Dept conducted a CRICKET COMPETITION on 22.02.2023.

### **Computer Science Champions**









35. Physical Education Dept conducted Annual Sports Day on 27.02.2023-BCOM DEPARTMENT –WINNER

PHYSICS DEPARTMENT –RUNNER UP
INDIVIDUAL CHAMPION:

# WOMEN: BILNA SEBASTIAN

# MEN: ABHAY RAJ O M&HALDIN JOHNY













**36.** Department of Computer Science conducted cultural programmes as part of Computer Science Association Inauguration – 'Exodia'- on 28.02.2023.







**37.** Chemistry Dept conducted cultural programmes as part of Chemistry Association Inauguration on 28.02.2023.