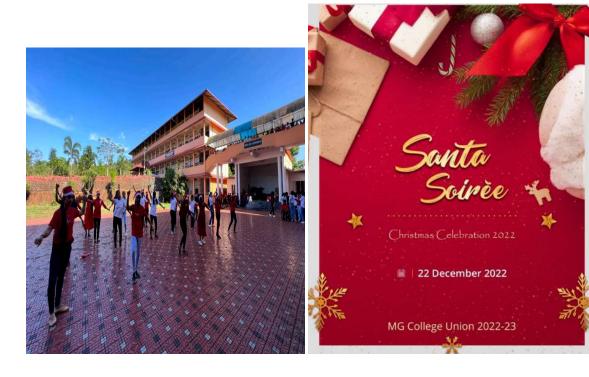

UNION ORGANIZED AN INTERDEPARTMENTAL 7'S FOOTBALL TOURNAMENT ON 02.11.2022.





28. 'Orange the World Campaign' Debate: Elimination of all kinds of Violence against Women-06.12.2022

As part of ending violence and discrimination against women and children, the Department of Women and Child Development organized a debate under the leadership of ICDS with the participation of NSS volunteers of the college.



29. College Union organized X'mas Celebration on 22.12.2022.

The College Union hosted a festive Christmas celebration called the Santa Soiree on December 22nd. The event featured a crib-making competition, which was won by the talented students of 3rd B.Com. In addition to the competition, an open-air DJ party was also held, providing a lively atmosphere for all attendees to enjoy.





**30.** Mathematics Dept organized a Film Show as part of Mathematics Association Programme on 23.12.2022-







31. College Arts Day – "Jaalakam" - 23.01.2023 to 24.01.2023 organized by College Union The College Union Arts Day, named Jaalakam, was held on January 23rd and 24th, 2023. The event was graced by the presence of the renowned violinist, Gokul, who served as the chief guest. The Arts Day was a grand success, with numerous students showcasing their talents in various art forms. Among the many talented performers,

Group 2 emerged as the winners of the Arts Day, impressing the judges with their exceptional skills and creativity. The event was a celebration of the arts, providing a platform for students to express themselves and showcase their talents.

**32.** KANNUR UNIVERSIT