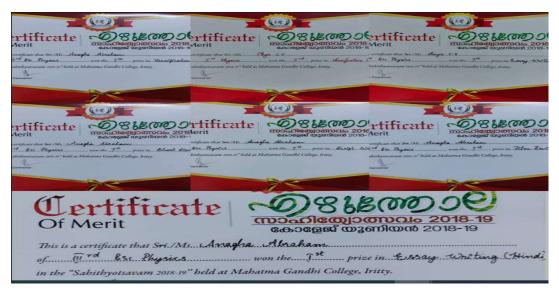

#### 7. Ezhuthola

As part of College arts festival the offstage progrmme 'Ezhuthola' was conducted from 18.12.2018 to 20.12.2018.

Sahithya Prathibha - Anagha Abraham, III BSc Physics

Chithra Prathibha - Shibin P, III BSc Computer Science