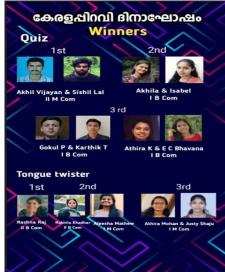

### 8. Quiz Competition

College NSS Units conducted a Quiz Competition on 20.12.2018. 20 students participated in the competition.