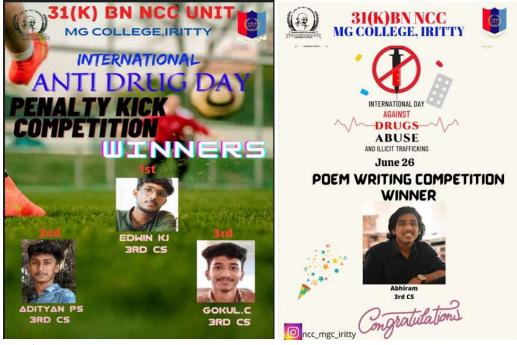

n the first prize.

# 3. DEPARTMENT OF PHYSICAL EDUCATION CONDUCTED AN OLYMPIC DAY QUIZ COMPETION 0N 23/06/22







# 4. Poster Making, Troll Image Making, Poem Writing and Penalty Kick Competition

7 December 1987, the General Assembly decided to observe 26 June as the International Day against Drug Abuse and Illicit Trafficking Supported each year by individuals, communities, and various organizations all over the world, this global observance aims to raise awareness of the major problem that illicit drugs represent to society. We conducted an anti-drug signature collection campaign including all the Teaching and non-teaching staffs of MG college. Also conducted poster making, Troll image making, poem writing, essay writing and penalty kick competition for the students of MG COLLEGE





5. 06.07.2022

Conducted an online quiz competition



**(** 

**NSS UNIT 30&63** 



ബഷീർ ദിന ക്വിസ് മത്സരം

Wednesday 06/07/2022

SEND YOUR ENTIRES TO: 9567416985 94977 46645

Time 8 TO 8.10

Winners will be awarded

6. 11.07.2022 World Population Day

An Online quiz competition was conducted as part of this day



FRISTPRIZE

SECOND PRIZE







ANAGHA K 2nd Maths

<u>CONGRATULATIONS</u>





7. Moon Day – Speech Competitionon 21.07.2022 organized by Bhoomithra Sena Club.





8. Conducted an online quiz competition on 21.07.2022.





9. 27.07.2022 Dr A P J Abdul Kalam Rememberance Day A drawing competition was held as part of this day



# 10. 30.07.2022 International Friendship Day Conducted friendship day reel video contest





# 11. Hiroshima Day

Conducted an online quiz compet