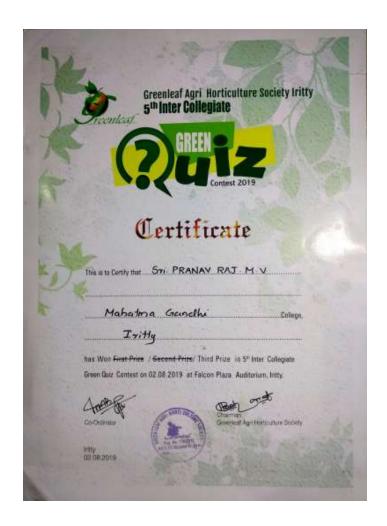

#### 2. Fifth Intercollegiate Green Quiz Contest

Inter Collegiate green quiz: In connection with Chandradinam, 14 student volunteers of BMC participated in the intercollegiate green quiz completion held at Iritty on 2.08.2019. Pranav Raj and Manjunath won Third place.