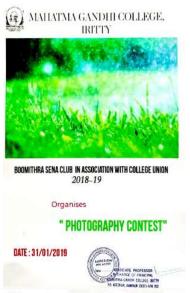

# 16. Photography Contest

Bhoomithra Sena Club in association with College Union organized a 'Photography Contest' for our college students on 31st January 2019. Adarsh K P (III BBA), Akash Ramesh(III BBA) and Ebin Thomas(II Physics) won First, Second and Third place respectively.