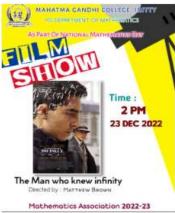

' Debate: Elimination of all kinds of Violence against Women-06.12.2022

As part of ending violence and discrimination against women and children, the Department of Women and Child Development organized a debate under the leadership of ICDS with the participation of NSS volunteers of the college.



29. College Union organized X'mas Celebration on 22.12.2022.

The College Union hosted a festive Christmas celebration called the Santa Soiree on December 22nd. The event featured a crib-making competition, which was won by the talented students of 3rd B.Com. In addition to the competition, an open-air DJ party was also held, providing a lively atmosphere for all attendees to enjoy.





**30.** Mathematics Dept organized a Film Show as part of Mathematics Association Programme on 23.12.2022-







31. College Arts Day – "Jaalakam" - 23.01.2023 to 24.01.2023 organized by College Union The College Union Arts Day, named Jaalakam, was held on January 23rd and 24th, 2023. The event was graced by the presence of the renowned violinist, Gokul, who served as the chief guest. The Arts Day was a grand success, with numerous students showcasing their talents in various art forms. Among the many talented performers,

Group 2 emerged as the winners of the Arts Day, impressing the judges with their exceptional skills and creativity. The event was a celebration of the arts, providing a platform for students to express themselves and showcase their talents.

**32.** KANNUR UNIVERSITY INTERCOLLEGIATE SOFTBALL WOMEN CHAMPIONSHIP HELD AT MAHATMA GANDHI COLLEGE, ON 15.02. 2023. Intercollegiate So