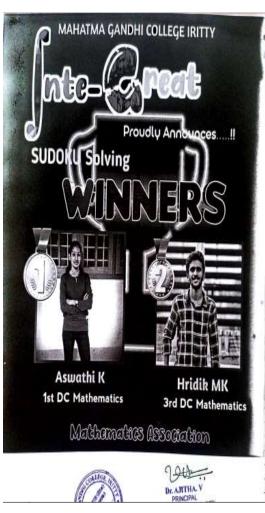

e Arts Advisor, welcomed the audience. Principal gave the inaugural address. Presidential address by Sri. Hridik, College Union Chairman. Felicitations for the programme were given by Sri.Pramodkumar K V (IQAC Coordinator), Dr. Rehin. KR (Staff Advisor and HOD, Dept. of Management Studies) and Sri.Sathyanandan (Jr.Superintendent). Vote of thanks delivered by Arthana Pradeep, Fine Arts Secretary to the College Union. It was followed by the arts day programmes participated by the students of the college in various events.



#### 33. Mathematics Association Programmes

As part of Mathematics Association Inauguration PG Department of Mathematics conducted the following Programmes.

Inte-great- Sudoku Solving Competition

Inte-great- Rubik's Cube Solving Competition

Inte-great- Maths Quiz





| 20012 14 /01/1002                         |                   |             |
|-------------------------------------------|-------------------|-------------|
| Tress /84m2                               |                   |             |
| Nemas sembar tal                          |                   |             |
| Tirms sadeka ampa                         | A line            |             |
| and the state of                          | 7,300             |             |
|                                           |                   |             |
|                                           |                   |             |
|                                           |                   |             |
| CD-1990 CONTROL                           |                   |