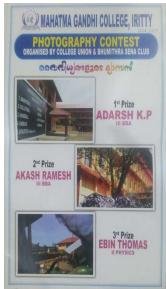

# 16. Photography Contest

Bhoomithra Sena Club in association with College Union organized a 'Photography Contest' for our college students on 31st January 2019. Adarsh K P (III BBA), Akash Ramesh(III BBA) and Ebin Thomas(II Physics) won First, Second and Third place respectively.