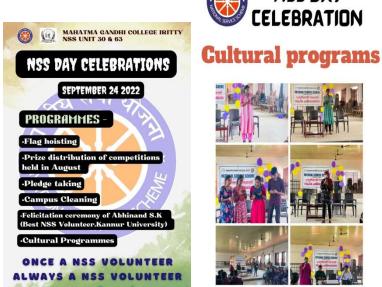

ys

First Place-----Dept of Commerce

Second Place----Dept of Computer Science

Tug of War Girls

First Place ---- Dept of Commerce

Second Place --- Dept of Physics



21. On the occasion of Ozone Day, Ozone Day campaign competition was organized.

Dr. Reji Paikkattu, Head of the English Department, handed over the prize to Jenny, who had campaigned as part of the competition.





22. NSS students celebrated the NSS day in a befitting manner. The NSS day program started by gathering in the college ground and hoisting the flag and taking the pledge. The volunteers cleaned the college campus, bus stop and surrounding areas. Saplings were planted in the college campus. Felicitated Abhinand SK (Best Volunteer, Kannur University)

The celebrations concluded with various cultural Programmes.







23. An anti-drug quiz competition was conducted as part of anti-drug awareness campaign by NSS on 12.10.2022.



24. College NSS units organized A digital poster making competition was organized as part of the anti-drug awareness campaign on 13.10.2022.







# DISTRICT LEVEL ANTI DRUG QUIZ COMPETITION WINNERS



**25.** Kannur University Chess competition held at MG College- 29.10.2022 to 30.10.2022, organized by Physical Education Dept.











26. Keralapiravi Dinaghosham









# 27. COLLEGE UNION ORGANIZED AN INTERDEPARTMENTAL 7'S FOOTBALL TOURNAMENT ON 02.11.2022.





28. 'Orange the World Campaign' Debate: Elimination of all kinds of Violence against Women-06.12.2022

As part of ending violence and discrimination against women and children, the Department of Women and C