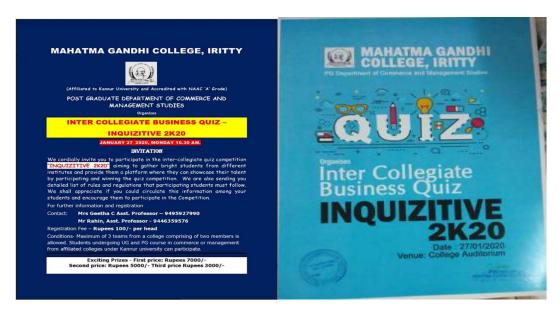

# 14. INQUIZITIVE 2K20

Post Graduate Department of Commerce and Management Studies Organised an Inter Collegiate Business Quiz 'INQUIZITIVE 2K20' on 27th January 2020.

| Poor Graduate Department of Commerce and<br>eoillegiate Business Quiz (NQUIZITIVE 2K20 on 27<br>Smc. Greeths, C., sonwerer, welcomend the gathering. The<br>Principal Dr. Ajitha, V. Hond of the Department of<br>programme.<br>Nitratorn teams: from 11 colleges participated<br>follows: | Management Studies conducted an inter  January 2020, 10.30 AM at Sension Fall.  to programme was inaugement by College fel. Secandandran gave folicitation to the | Sri. Nishith, Assistant professor, Chinmayn Institute of Technology was the Quiz Ma<br>for the programme. Programme ended at 4 pm. Winners were as follows. |
|--------------------------------------------------------------------------------------------------------------------------------------------------------------------------------------------------------------------------------------------------------------------------------------------|-------------------------------------------------------------------------------------------------------------------------------------------------------------------|-------------------------------------------------------------------------------------------------------------------------------------------------------------|
| Mahatma Gandhi college, iritty                                                                                                                                                                                                                                                             | 3 teams                                                                                                                                                           | First prize Rs. 7000/ Ritu Ramesh, Salman Ul Faris (Sir Syed College, Talioparam                                                                            |
| PRNSS college, mattanur                                                                                                                                                                                                                                                                    | 3 teams                                                                                                                                                           |                                                                                                                                                             |
| Dept. of Management studies, palayed                                                                                                                                                                                                                                                       | 2 tourns                                                                                                                                                          | Second prize Rs.5000/- Sharon P Raju, Akhii Kumar PV (PRNSS colege, Mananur)                                                                                |
| Devamatha Arts & science college, paisakkary                                                                                                                                                                                                                                               | 2 feams                                                                                                                                                           | Commentation resistant resistant code comment of \$1,500,000 for \$1.000.                                                                                   |
| ITM college, mayyil                                                                                                                                                                                                                                                                        | 1 team                                                                                                                                                            |                                                                                                                                                             |
| SN college, kannur                                                                                                                                                                                                                                                                         | 2 teams                                                                                                                                                           | Third Prize Rs.3000/- Anna Jemimah, Aswani.P (Mahatma Gandhi college, Iritty)                                                                               |
| Payyanue college, payyanur                                                                                                                                                                                                                                                                 | 1 team                                                                                                                                                            |                                                                                                                                                             |
| Sir syed college, Taliparamba                                                                                                                                                                                                                                                              | 3 team                                                                                                                                                            | Prizes and certificates were distributed to the winners and participants.                                                                                   |
| Depaul Arts & science college, Eduthorty                                                                                                                                                                                                                                                   | 1 team                                                                                                                                                            | Living min certificates were management to the summers and becombined                                                                                       |
| Cooperative Arts& science college, Madayi                                                                                                                                                                                                                                                  | 2 nearms                                                                                                                                                          |                                                                                                                                                             |
| Govt. College, Manasthuvady                                                                                                                                                                                                                                                                | f team                                                                                                                                                            |                                                                                                                                                             |