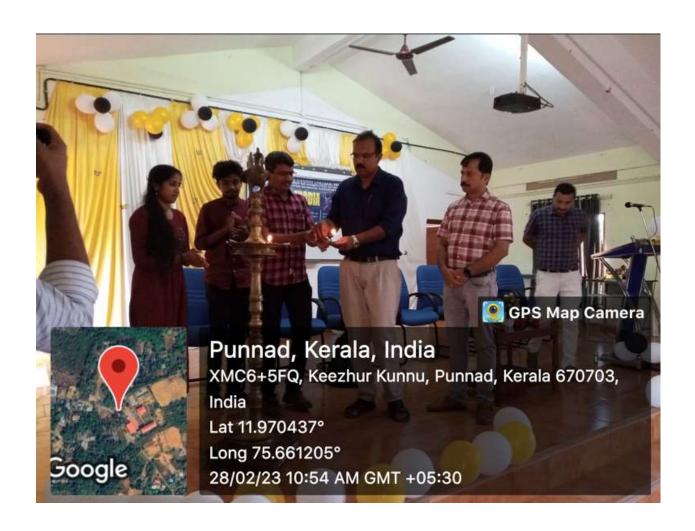

5.02. 2023. Intercollegiate Softball Championship MG College - First Prize (Girls) MG College - Third

Prize(Boys)- 15.02.2023 to 16.02.2023- Physical Education







33. Mathematics Dept organized Rangoli Competition and Quiz Competition as part of Mathematics Association programmes on 20.02.2023.







34. Physical Education Dept conducted a CRICKET COMPETITION on 22.02.2023.

### **Computer Science Champions**









35. Physical Education Dept conducted Annual Sports Day on 27.02.2023-BCOM DEPARTMENT –WINNER

PHYSICS DEPARTMENT –RUNNER UP
INDIVIDUAL CHAMPION:

# WOMEN: BILNA SEBASTIAN

# MEN: ABHAY RAJ O M&HALDIN JOHNY













**36.** Department of Computer Science conducted cultural programmes as part of Computer Science Association Inauguration – 'Exodia'- on 28.02.2023.







**37.** Chemistry Dept conducted cultural programmes as part of Chemistry Association Inauguration on 28.02.2023.