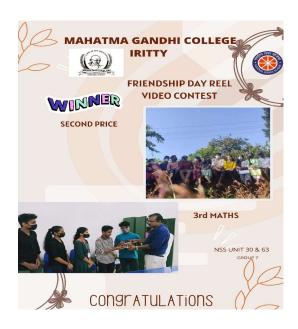

ty kick competition for the students of MG COLLEGE





5. 06.07.2022

Conducted an online quiz competition



**(** 

**NSS UNIT 30&63** 



ബഷീർ ദിന ക്വിസ് മത്സരം

Wednesday 06/07/2022

SEND YOUR ENTIRES TO: 9567416985 94977 46645

Time 8 TO 8.10

Winners will be awarded

6. 11.07.2022 World Population Day

An Online quiz competition was conducted as part of this day



FRISTPRIZE

SECOND PRIZE







ANAGHA K 2nd Maths

<u>CONGRATULATIONS</u>





7. Moon Day – Speech Competitionon 21.07.2022 organized by Bhoomithra Sena Club.





8. Conducted an online quiz competition on 21.07.2022.





9. 27.07.2022 Dr A P J Abdul Kalam Rememberance Day A drawing competition was held as part of this day



# 10. 30.07.2022 International Friendship Day Conducted friendship day reel video contest





# 11. Hiroshima Day

Conducted an online quiz competition as part of this day



12. Quit India Day

NSS Units Conducted an online quiz competition 09.08.2022.





 $13.\ NSS\ Volunteers\ attended\ 'Traffic\ Rules\ \&\ Road\ Safety\ '\ quiz\ on$   $09.08.2022\ .$ 



14. NSS Volunteers held a rally as part of the Independence Day celebrations.

A patriotic song, flash mob etc was performed at Iritty Bridge





Independence day Programme + competition-15.08.2022-NCC,NSS, Poster Making Competition – Vajra-Arts Forum

15. College Arts Forum in association with IQAC conducted Poster making Competition in connection with 75th Independence Day Celebration Azadi ka Amrit Mahotsav on 15-08-2022. Topic of the competition was "Colors of Freedom".

#### Winners

- 1. Fathimathul Fasna (II BSc Che