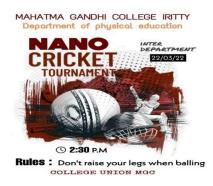

### 13. Nano cricket Competition

Physical education Department Organized an Inter Departmental Nano cricket Competition on 18.01.2019. BCom team secured First Place.