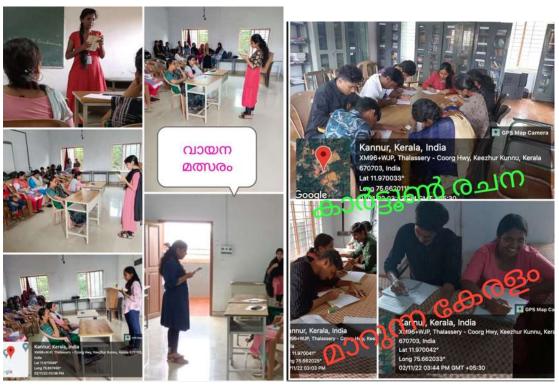

the college ground and hoisting the flag and taking the pledge. The volunteers cleaned the college campus, bus stop and surrounding areas. Saplings were planted in the college campus. Felicitated Abhinand SK (Best Volunteer, Kannur University)

The celebrations concluded with various cultural Programmes.







23. An anti-drug quiz competition was conducted as part of anti-drug awareness campaign by NSS on 12.10.2022.



24. College NSS units organized A digital poster making competition was organized as part of the anti-drug awareness campaign on 13.10.2022.







# DISTRICT LEVEL ANTI DRUG QUIZ COMPETITION WINNERS



**25.** Kannur University Chess competition held at MG College- 29.10.2022 to 30.10.2022, organized by Physical Education Dept.











26. Keralapiravi Dinaghosham









# 27. COLLEGE UNION ORGANIZED AN INTERDEPARTMENTAL 7'S FOOTBALL TOURNAMENT ON 02.11.2022.





28. 'Orange the World Campaign' Debate: Elimination of all kinds of Violence against Women-06.12.2022

As part of ending violence and discrimination against women and children, the Department of Women and Child Development organized a debate under the leadership of ICDS with the participation of NSS volunteers of the college.



29. College Union organized X'mas Celebration on 22.12.2022.

The College Union hosted a festive Christmas celebration called the Santa Soiree on December 22nd. The event featured a crib-making competition, which was won by the talented students of 3rd B.Com. In addition to the competition, an open-air DJ party was also held, providing a lively atmosphere for all at