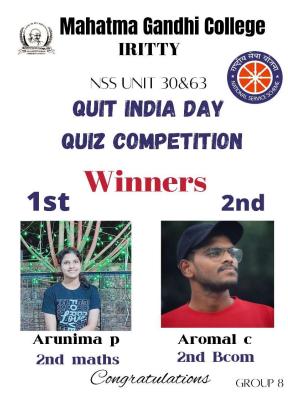

### 8. Quiz Competition

College NSS Units conducted a Quiz Competition on 20.12.2018. 20 students participated in the competition.