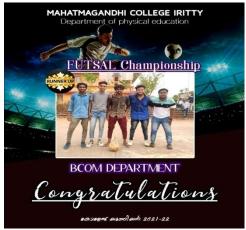

### 10. Football Competition

Department of Physical education conducted an Inter Departmental Football Competition on 8,9 January 2020 . BCom, BBA and Computer Science teams won First, Second and Third Places Respectively.