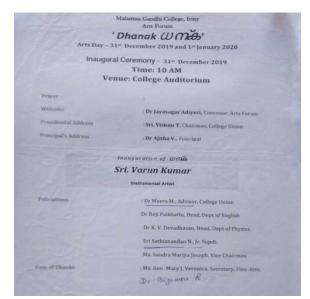

#### 9. Dhanak

College Arts Fest held from 31.12.2019 to 01.01.2020. Mr Varun Kumar, Flutist was the chief guest.

Kalaprathibha - Anagha P

Sahithyaprathibha – Sahadiya K P

# Chithraprathibha - Sarath Chandra A