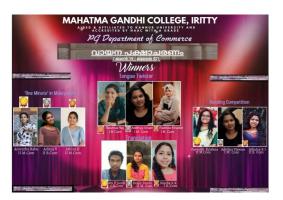

dents were asked to translate words and articled both from Malayalam to English and English to Malayalam. The winners were

I Prize : Abi P Jacob, I B Com

II Prize : Deslit David, II M Com

III Prize : Sinsha K K, I B Com

On 6th July (3.30 to 4.30 pm), an online webinar organised on the topic community of the control of Malayalam, VTMNSS College, Dhanuvachapuram was the Resource Person. She is a famous writer, orator and moderator in various panel discussions. In the formal inaugural session, Sebin George, Assistant Professor in Commerce welcomed the gathering. Dr. Swarupa R, HOD and Associate Professor, Commerce presided over the function. College Principal Dr. Ajitha V Inaugurated the webinar. Suma P C, Assistant Professor in Commerce proposed the vote of thanks.

Dr. Swarupa R









#### 3. Kargil Vijay Diwas - Caption Writing Competition

In Connection with Kargil Vijay Diwas, College NCC organized a caption writing competition 0n 26/7/2021. The total students participated was 5, one from MG College, three from PRNSS College and one from SN College. Aswni from MG got 1st prize and Anjitha T M from PRNSS got 2nd prize.





#### 4. TRICOLOUR PHOTOGRAPHY CONTEST

In Connection with Independence Day, College NCC organized a Tri Color Photography competition on 15/08/2021. conducted a tricolour photography competition. The total students participated was 9. One from Hassanamba dental college ,one from PRNSS College, two from NAM College, one from MG College , one from SN College , one from NG College one from GPTC ,one from and one from Kadachira HSS. The winner was An