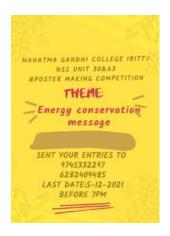

#### 4. Poster Making Competition

In connection with Ozone Day 2019, Bhoomithra Sena Club conducted 'Poster Making Competition' for college students on 25<sup>th</sup> Sepetember 2019. The topic for the competition was Global Warming. More than 15 students were participated.