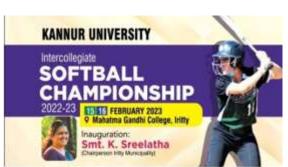

akam, was held on January 23rd and 24th, 2023. The event was graced by the presence of the renowned violinist, Gokul, who served as the chief guest. The Arts Day was a grand success, with numerous students showcasing their talents in various art forms. Among the many talented performers,

Group 2 emerged as the winners of the Arts Day, impressing the judges with their exceptional skills and creativity. The event was a celebration of the arts, providing a platform for students to express themselves and showcase their talents.

**32.** KANNUR UNIVERSITY INTERCOLLEGIATE SOFTBALL WOMEN CHAMPIONSHIP HELD AT MAHATMA GANDHI COLLEGE, ON 15.02. 2023. Intercollegiate Softball Championship MG College - First Prize (Girls) MG College - Third

Prize(Boys)- 15.02.2023 to 16.02.2023- Physical Education







33. Mathematics Dept organized Rangoli Competition and Quiz Competition as part of Mathematics Association programmes on 20.02.2023.







34. Physical Education Dept conducted a CRICKET COMPETITION on 22.02.2023.

### **Computer Science Champions**









35. Physical Education Dept conducted Annual Sports Day on 27.02.2023-BCOM DEPARTMENT –WINNER

PHYSICS DEPARTMENT –RUNNER UP
INDIVIDUAL CHAMPION:

# WOMEN: BILNA SEBASTIAN

# MEN: ABHAY RAJ O M&HALDIN JOHNY













**36.** Department of Computer Science conducted cultural programmes as part of Computer Science Association Inauguration – 'Exodia'- on 28.02.2023.







**37.** Chemistry Dept conducted cultural programmes as part of Chemistry Association Inauguration on 28.02.2023.