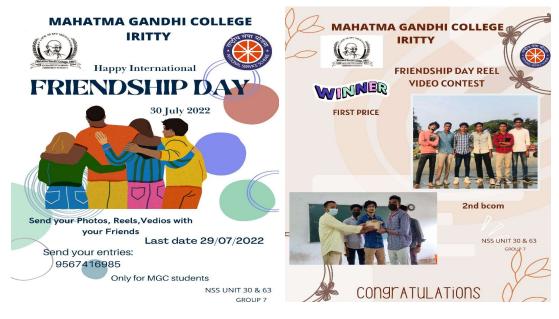

alty kick competition for the students of MG COLLEGE





5. 06.07.2022

Conducted an online quiz competition



**(** 

**NSS UNIT 30&63** 



ബഷീർ ദിന ക്വിസ് മത്സരം

Wednesday 06/07/2022

SEND YOUR ENTIRES TO: 9567416985 94977 46645

Time 8 TO 8.10

Winners will be awarded

6. 11.07.2022 World Population Day

An Online quiz competition was conducted as part of this day



FRISTPRIZE

SECOND PRIZE







ANAGHA K 2nd Maths

<u>CONGRATULATIONS</u>





7. Moon Day – Speech Competitionon 21.07.2022 organized by Bhoomithra Sena Club.





8. Conducted an online quiz competition on 21.07.2022.





9. 27.07.2022 Dr A P J Abdul Kalam Rememberance Day A drawing competition was held as part of this day



# 10. 30.07.2022 International Friendship Day Conducted friendship day reel video contest





# 11. Hiroshima Day

Conducted an online quiz competition as part of this day



12. Quit India Day

NSS Units Conducted an online quiz competition 09.08.2022.





 $13.\ NSS\ Volunteers\ attended\ 'Traffic\ Rules\ \&\ Road\ Safety\ '\ quiz\ on$   $09.08.2022\ .$ 



14. NSS Volunteers held a rally as part of the Independence Day celebrations.

A patriotic song, flash mob etc was performed at Iritty Bridge





Independence day Programme + competition-15.08.2022-NCC,NSS, Poster Making Competition – Vajra-Arts Forum

15. College Arts Forum in association with IQAC conducted Poster making Competition in connection with 75th Independence Day Celebration Azadi ka Amrit Mahotsav on 15-08-2022. Topic of the competition was "Colors of Freedom".

#### Winners

- 1. Fathimathul Fasna (II BSc C