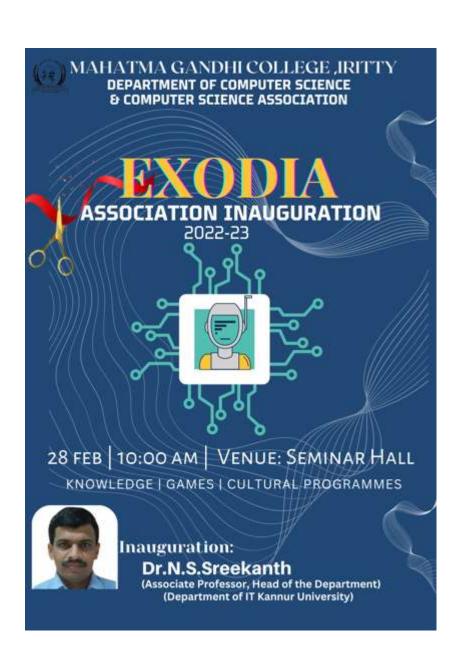

15.02. 2023. Intercollegiate Softball Championship MG College - First Prize (Girls) MG College - Third

Prize(Boys)- 15.02.2023 to 16.02.2023- Physical Education







33. Mathematics Dept organized Rangoli Competition and Quiz Competition as part of Mathematics Association programmes on 20.02.2023.







34. Physical Education Dept conducted a CRICKET COMPETITION on 22.02.2023.

### **Computer Science Champions**









35. Physical Education Dept conducted Annual Sports Day on 27.02.2023-BCOM DEPARTMENT –WINNER

PHYSICS DEPARTMENT –RUNNER UP
INDIVIDUAL CHAMPION:

# WOMEN: BILNA SEBASTIAN

# MEN: ABHAY RAJ O M&HALDIN JOHNY













**36.** Department of Computer Science conducted cultural programmes as part of Computer Science Association Inauguration – 'Exodia'- on 28.02.2023.







**37.** Chemistry Dept conducted cultural programmes as part of Chemistry Association Inauguration on 28.02.2023.