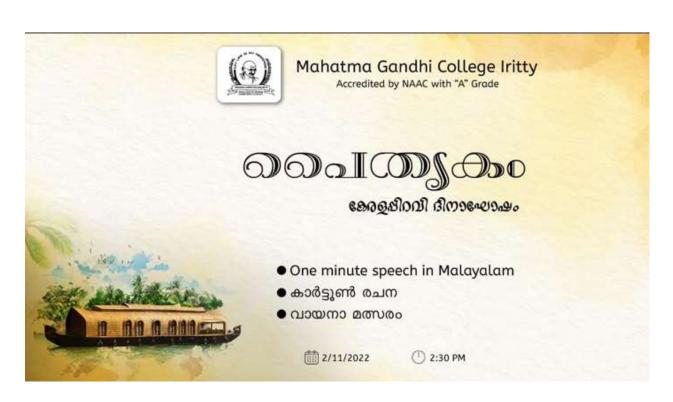

n the college ground and hoisting the flag and taking the pledge. The volunteers cleaned the college campus, bus stop and surrounding areas. Saplings were planted in the college campus. Felicitated Abhinand SK (Best Volunteer, Kannur University)

The celebrations concluded with various cultural Programmes.







23. An anti-drug quiz competition was conducted as part of anti-drug awareness campaign by NSS on 12.10.2022.



24. College NSS units organized A digital poster making competition was organized as part of the anti-drug awareness campaign on 13.10.2022.







# DISTRICT LEVEL ANTI DRUG QUIZ COMPETITION WINNERS



**25.** Kannur University Chess competition held at MG College- 29.10.2022 to 30.10.2022, organized by Physical Education Dept.











26. Keralapiravi Dinaghosham









# 27. COLLEGE UNION ORGANIZED AN INTERDEPARTMENTAL 7'S FOOTBALL TOURNAMENT ON 02.11.2022.





28. 'Orange the World Campaign' Debate: Elimination of all kinds of Violence against Women-06.12.2022

As part of ending violence and discrimination against women and children, the Department of Women and Child Development organized a debate under the leadership of ICDS with the participation of NSS volunteers of the college.



29. College Union organized X'mas Celebration on 22.12.2022.

The College Union hosted a festive Christmas celebration called the Santa Soiree on December 22nd. The event featured a crib-making competition, which was won by the talented students of 3rd B.Com. In addition to the competition, an open-air DJ party was also held, providing a lively atmosphere for all