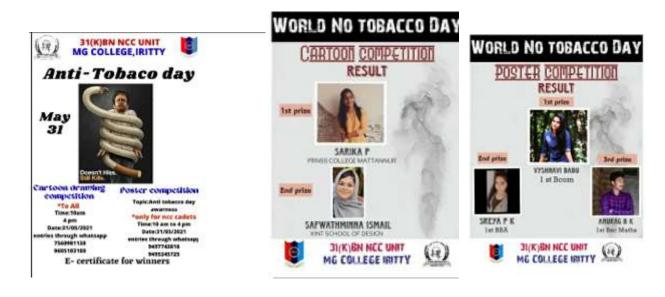

| 622 | Safeen V<br>(I B Com)                      |     | (II B Com)                              |
| 30 | Quiz (Team) |        | Varsha & Parvathi<br>(II B Com) |     | Ambili P & Aiswarya  Chandran  (III B Com) |     | Akshaya C & Anna Jemimal<br>(III B Com) |

#### 22. Cartoon Competition and Poster Making Competition

As part of Anti-Tobacco Day (31.05.2021) NCC Unit conducted Cartoon Competition and Poster Making Competition. 11 students from MG College and students from nearby colleges also participated the programme. In Cartoon Competition Sarika P from PRNSS College Mattanur and Sawathminha Ismail from XNT School of Design won First and Second Prizes respectively. In Poster Making Competition Vyshnavi Babu (I BCom), Sreya P K (I BBA) and Anurag B K(I BSc Mathematics) won prizes.



# Mahatma Gandhi College, Iritty Sports and Cultural Programmes Organized in the year 2021-2022

#### 1. Quiz Competition and Speech Competition

In Connection with Environmental Day, College NCC unit conducted a quiz competition on 05/06/2021. The total students participated was 7, one was a BTech Graduate, one from MG College, three from Brennan College, one from PRNSS College, and one from SN College. The winner was Akhil A M, BTech graduate.

In Connection with Environmental Day, College NCC unit conducted a Speech competition on 05/06/2021. The total students participated was 6, one from NG college, one from PRNSS College, two from SES College, one from Mambaram HSS and one from GPTC. The winner was Anagha Ramesh from PRNSS college





# 2. Vayanapakshacharanam -Online Reading Comp