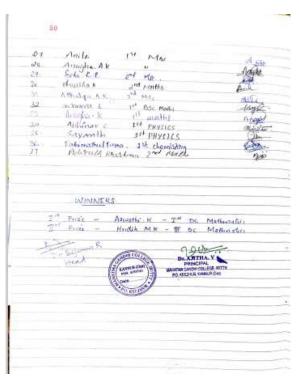

#### 6. Essay Writing Competition

Mahatma Gandhi Study Circle in association with Malayalam Department conducted a Malayalam Essay writing Competition based on the topic 'Gandhian Dharshanangalude Samakalika Prasakthi' on 27.01.2020. 11 students participated in the competition. Arjun Krishna P(I BSc Computer Science) and Hridik M K(I BSc Mathematics) won First and second prize respectively.