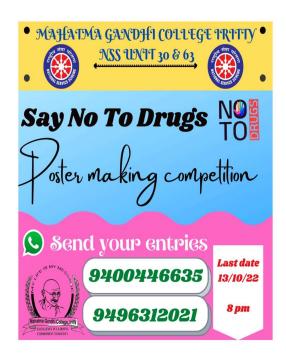

#### 4. Poster Making Competition

In connection with Ozone Day 2019, Bhoomithra Sena Club conducted 'Poster Making Competition' for college students on 25<sup>th</sup> Sepetember 2019. The topic for the competition was Global Warming. More than 15 students were participated.