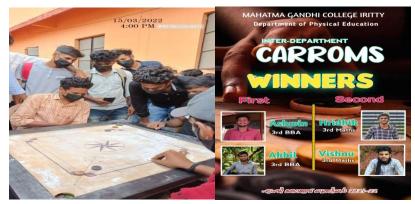

ize - S             | hogyer - I MCGM       |               |
|       | T Pozi - A              | wajdh KK - I P        | C1            |
|       | Tours of                |                       | 9000          |
| 4+    | Bajaman P S James Com   | 1                     | Dr. AJITHA. V |

# 34. Chess Competition

Department of Physical education organized an Intramural chess competition on 15.03.2022. 8 students participated and Midhun (III BSc Computer Science) and Tonny Antony (I BCom) won First and second places respectively.







### 35. Carroms Competition

Department of Physical education organized an Intramural Carroms competition on 15.03.2022. 13 students participated. Aswin and Akhil from III BBA won First Place. Hridik and Vishnu from III BSc Mathematics won Second Place.





# 36. Debate Competition

Department of Management Studies conducted a Debate Competition on the Topic 'Online Classes V/S Offline Classes' on 17.03.2022. 8 students from BBA department participated in the debate.









### 37. Futsal Competition

Department of Physical education organized an Inter Department Futsal competition on 17.03.2022. 21 students participated in the Competition. Team from BBA Department won First and team from BCom Department won Second Places respectively.











38. Shoot Out Competition

Department of Physical education organized an Intramural shoot Out competition on 18.03.2022. 6 students participated in the Competition. Bhavana OK (II BSc Mathematics) was the champion.







# 39. Happy Face Contest

On 20.03.2022 College NSS Units conducted a Happy