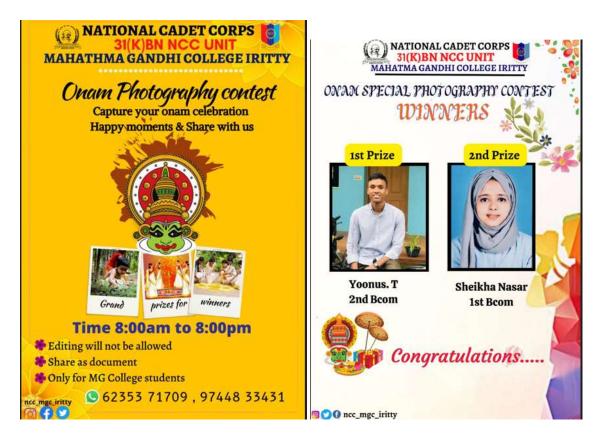

# 3. Flower Carpet Competition and Tug Of War Competition

College arts Forum and Department of Physical Education Organized Onam Celebrations on 06.09.2019. Department wise flower carpet competition and Tug of war Competition were conducted.