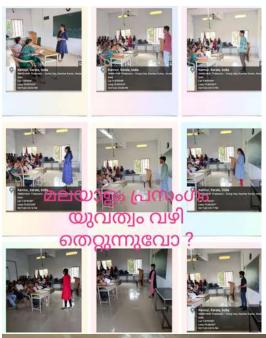

e college ground and hoisting the flag and taking the pledge. The volunteers cleaned the college campus, bus stop and surrounding areas. Saplings were planted in the college campus. Felicitated Abhinand SK (Best Volunteer, Kannur University)

The celebrations concluded with various cultural Programmes.







23. An anti-drug quiz competition was conducted as part of anti-drug awareness campaign by NSS on 12.10.2022.



24. College NSS units organized A digital poster making competition was organized as part of the anti-drug awareness campaign on 13.10.2022.







# DISTRICT LEVEL ANTI DRUG QUIZ COMPETITION WINNERS



**25.** Kannur University Chess competition held at MG College- 29.10.2022 to 30.10.2022, organized by Physical Education Dept.











26. Keralapiravi Dinaghosham









# 27. COLLEGE UNION ORGANIZED AN INTERDEPARTMENTAL 7'S FOOTBALL TOURNAMENT ON 02.11.2022.





28. 'Orange the World Campaign' Debate: Elimination of all kinds of Violence against Women-06.12.2022

As part of ending violence and discrimination against women and children, the Department of Women and Child Development organized a debate under the leadership of ICDS with the participation of NSS volunteers of the college.



29. College Union organized X'mas Celebration on 22.12.2022.

The College Union hosted a festive Christmas celebration called the Santa Soiree on December 22nd. The event featured a crib-making competition, which was won by the talented students of 3rd B.Com. In addition to the competition, an open-air DJ party was also held, providing a lively atmosphere for all atte