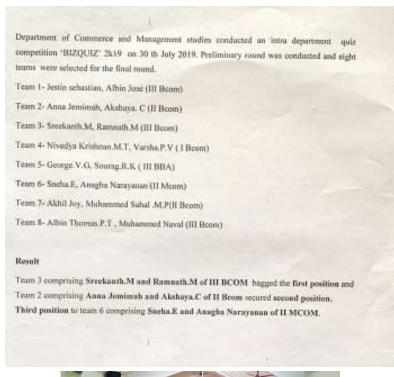

Engish, Dr. sheeja Naroth, HOD Malayalam, Sri. Sathyananthan N, Sri. Sachdev, Chairman college union. Dr. Sabu Sebastian also led a one hour session on "Contemporary Mathematics".

In the afternoon session Mathematics Association organized some games and puzzles for department students.

All the B.Sc. Mathematics and M.Sc. mathematics students attended the programme which began at 10.00 am and came to an end by 3.30 pm.











# 18. CiAO – College Day Programmes

College Day was inaugurated by Mr Pranav Sasidharan, D4 Dance Fame, Mazhavil Manorama on 25.02.2019. In the afternoon session different cultural programmes were conducted.



# Mahatma Gandhi College, Iritty Sports and Cultural Programmes Organized in the year 2019-2020

# 1. Intra department Business Quiz 'BizQuiz 2K19'









#### 2. Fifth Intercollegiate Green Quiz Contest

Inter Collegiate green quiz: In connection with Chandradinam, 14 student volunteers of BMC participated in the intercollegiate green quiz completion held at Iritty on 2.08.2019. Pranav Raj and Manjunath won Third place.



# 3. Flower Carpet Competition and Tug Of War Competition

College arts Forum and Department of Physical Education Organized Onam Celebrations on 06.09.2019. Department wise flower carpet competition and Tug of war Competition were conducted.



#### 4. Poster Making Competition

In connection with Ozone Day 2019, Bhoomithra Sena Club conducted 'Poster Making Competition' for college students on 25<sup>th</sup> Sepetember 2019. The topic for the competition was Global Warming. More than 15 students were participated.