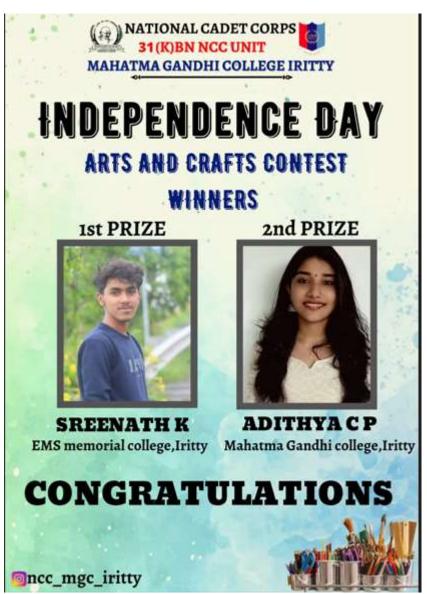

#### 4. Cartoon Making Competition

In connection with Ozone Day 2018, Bhoomithra Sena Club conducted 'Cartoon Making Competition' for college students on 25th September 2018. The topic for the competition was Global Warming. More than 15 students were participated. Liya (II Mathematics), Sidharth(I BBA) and Nafsiya (I BBA) bagged first, second and third places respectively.