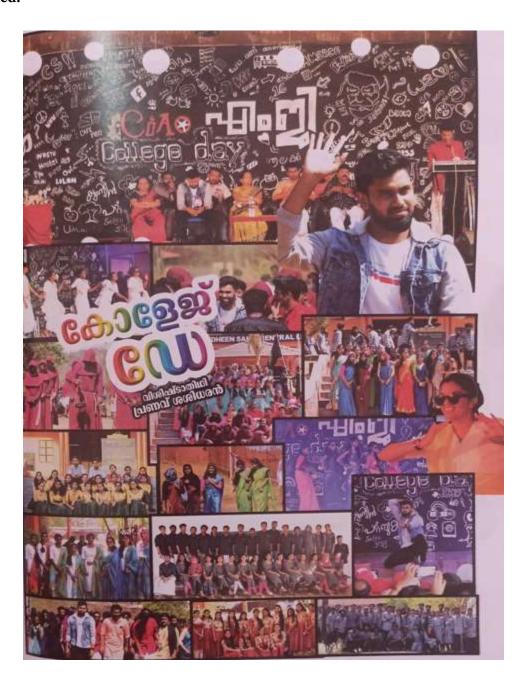

# 18. CiAO – College Day Programmes

College Day was inaugurated by Mr Pranav Sasidharan, D4 Dance Fame, Mazhavil Manorama on 25.02.2019. In the afternoon session different cultural programmes were conducted.