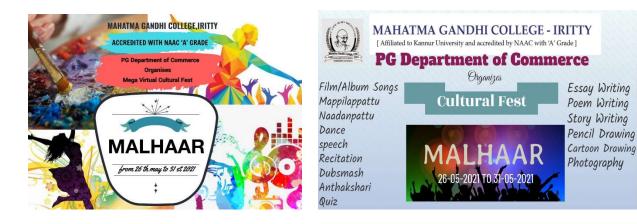

nducted a Photo Contest. 12 students were participated in the programme.



#### 19. Review Writing Competition

As part of National Reading Day NCC Cadets conducted a review writing competition on 19.05.2021 and E-certificates were given to winners. Mridula A of PRNSS College, Mattannur won First Prize. Charudath K, Rashna Raj C (both from MG College, Iritty) won second and Third Prizes respectively.





#### 20. ISAIGAL

On Cultural Day (21.05.2021) College NCC Cadets conducted a special event ISAIGAL, which was inaugurated by SUO Arjun Raj and singer Abhisha J Prakash appeared as the chief guest.



#### 21. 'Malhar'

PG Department of Commerce conducted an Online Mega Cultural Fest – 'Malhar' from 26.05.2021 to 31.05.2021. In this fest 15 different cultural programmes were conducted.



|           |                  |                | Onlin                          | e Mega Cul     | ltural Fest                  |                |                                     |  |  |  |  |
|-----------|------------------|----------------|--------------------------------|----------------|------------------------------|----------------|-------------------------------------|--|--|--|--|
| "Malhaar" |                  |                |                                |                |                              |                |                                     |  |  |  |  |
|           | Result           |                |                                |                |                              |                |                                     |  |  |  |  |
| SL.