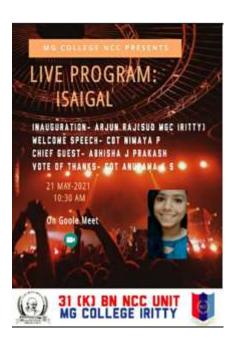

n essay writing competition on the topic "History Of Constitution Of India" was conducted by College NSS Units.





#### 18. Photo Contest

On International Mother's Day College NSS Units conducted a Photo Contest. 12 students were participated in the programme.



#### 19. Review Writing Competition

As part of National Reading Day NCC Cadets conducted a review writing competition on 19.05.2021 and E-certificates were given to winners. Mridula A of PRNSS College, Mattannur won First Prize. Charudath K, Rashna Raj C (both from MG College, Iritty) won second and Third Prizes respectively.





#### 20. ISAIGAL

On Cultural Day (21.05.2021) College NCC Cadets conducted a special event ISAIGAL, which was inaugurated by SUO Arjun Raj and singer Abhisha J Prakash appeared as the chief guest.



#### 21. 'Malhar'

PG Department of Commerce conducted an Online Mega Cultural Fest – 'Malhar' from 26.05.2021 to 31.05.2021. In this fest 15 different cultural programmes were conducted.



|           |                  |                | Onlin                          | e Mega Cul     | ltural Fest                  |                |                                     |  |  |  |  |
|-----------|------------------|----------------|--------------------------------|----------------|------------------------------|----------------|-------------------------------------|--|--|--|--|
| "Malhaar" |                  |                |                                |                |                              |                |                                     |  |  |  |  |
|           |