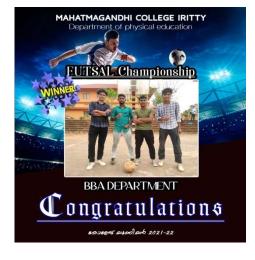

### 10. Football Competition

Department of Physical education conducted an Inter Departmental Football Competition on 8,9 January 2020 . BCom, BBA and Computer Science teams won First, Second and Third Places Respectively.