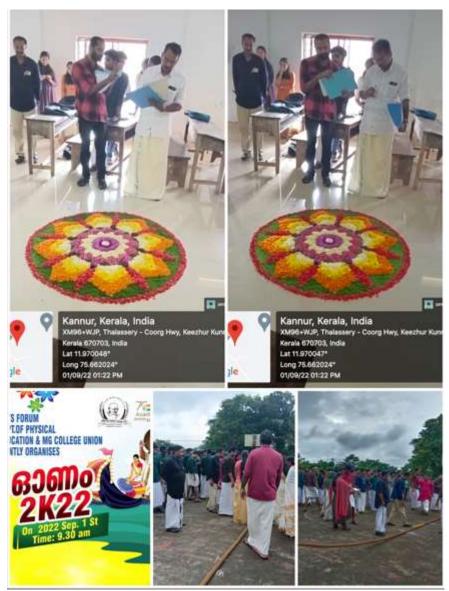

# 3. Flower Carpet Competition and Tug Of War Competition

College arts Forum and Department of Physical Education Organized Onam Celebrations on 06.09.2019. Department wise flower carpet competition and Tug of war Competition were conducted.