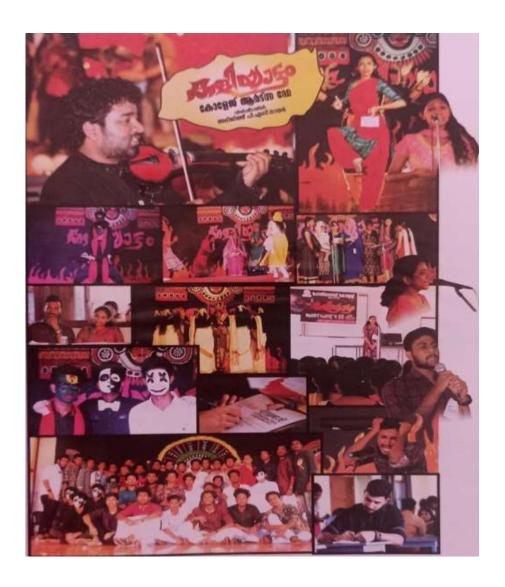

#### 11. Kaliyattam Arts Fest-19

The formal inauguration of College Arts Festival (Onstage) was done by famous violinist Mr Abhjith P S Nair on 15.01.2019. Competition were held from 15.01.2019 to 16.01.2019. Nikhila Krishnan is selected as Kala Prathibha.