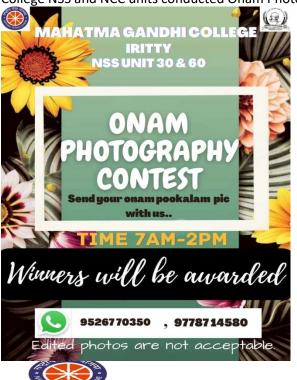

# 3. Flower Carpet Competition and Tug Of War Competition

College arts Forum and Department of Physical Education Organized Onam Celebrations on 06.09.2019. Department wise flower carpet competition and Tug of war Competition were conducted.