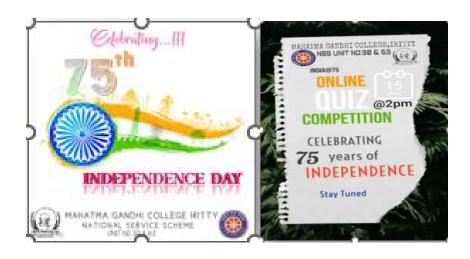

### 8. Quiz Competition

College NSS Units conducted a Quiz Competition on 20.12.2018. 20 students participated in the competition.